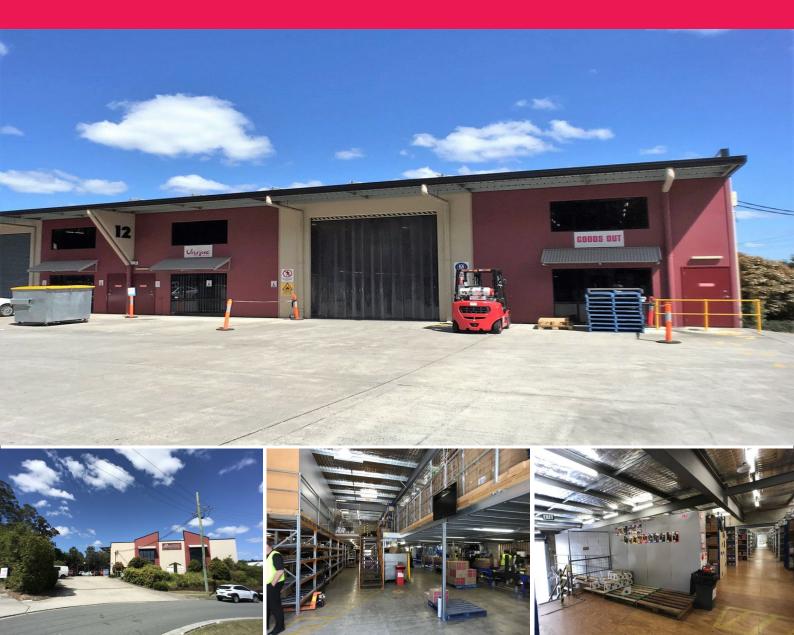

## **Industrial Investment That Ticks The Boxes**

Excellent set and forget industrial investment located at the front of a quality development with a high profile tenant who currently occupies a majority of the development with a significant infrastructure investment which would suggest they are staying long term.

- + Leased to Unique Health Products since 2012
- + 3 years lease from 1 June 2018
- + Current rental of \$59,435 (approx) plus GST and outgoings
- + Building area of 454sq m (approx) located at the front of the complex
- + Unique Health Food

Industrial FOR SALE

454sqm