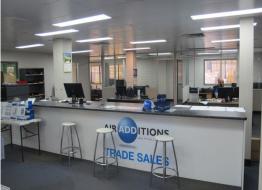

## Large Freestanding Property with Multiple Container Drop

- \* 2,630sqm warehouse on 4,073sqm land
- \* Excellent internal height warehouse
- \* Access is via 2 large roller doors
- \* Dual driveway access makes for easy transport
- \* Air conditioned & partitioned offices over 2 levels
- \* Security fenced & gated property
- \* Great ventilation and good natural light
- \* Available from 1 December 2019