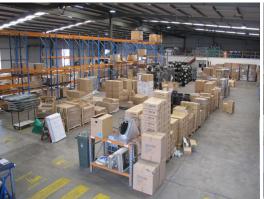

## Large Freestanding Property with Multiple Container Drop

- \* 2,630sqm warehouse on 4,073sqm land
- \* Excellent internal height warehouse
- \* Access is via 2 large roller doors
- \* Dual driveway access makes for easy transport
- \* Air conditioned & partitioned offices over 2 levels
- \* Security fenced & gated property
- \* Great ventilation and good natural light
- \* Available from 1 December 2019