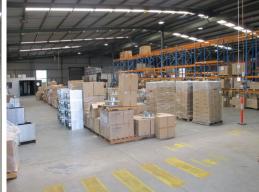

## Large Freestanding Property with Multiple Container Drop

- \* 2,630sqm warehouse on 4,073sqm land
- \* Excellent internal height warehouse
- \* Access is via 2 large roller doors
- \* Dual driveway access makes for easy transport
- \* Air conditioned & partitioned offices over 2 levels
- \* Security fenced & gated property
- \* Great ventilation and good natural light
- \* Available from 1 December 2019