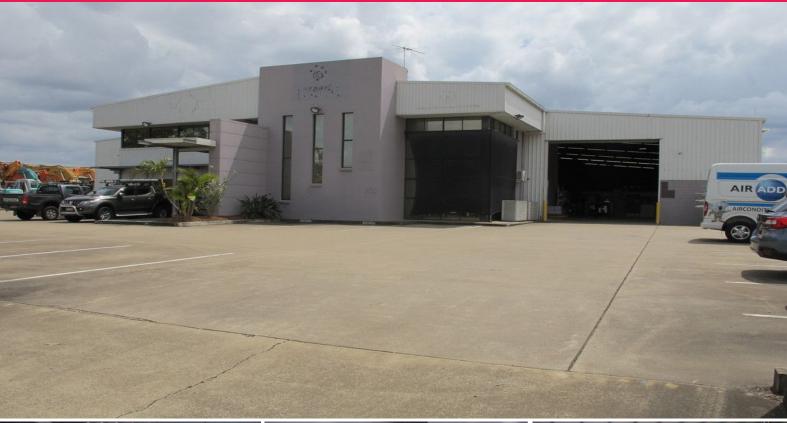

## Large Freestanding Property with Multiple Container Drop

- \* 2,630sqm warehouse on 4,073sqm land
- \* Excellent internal height warehouse
- \* Access is via 2 large roller doors
- \* Dual driveway access makes for easy transport
- \* Air conditioned & partitioned offices over 2 levels
- \* Security fenced & gated property
- \* Great ventilation and good natural light
- \* Available from 1 December 2019

Outgoings: Paid by Tenant.

Industrial

FOR LEASE

\$260,500 p/a Net

2630sqm

**Wayne Newberry** 

0408 723 023

wayne@rnhcommercial.com.au