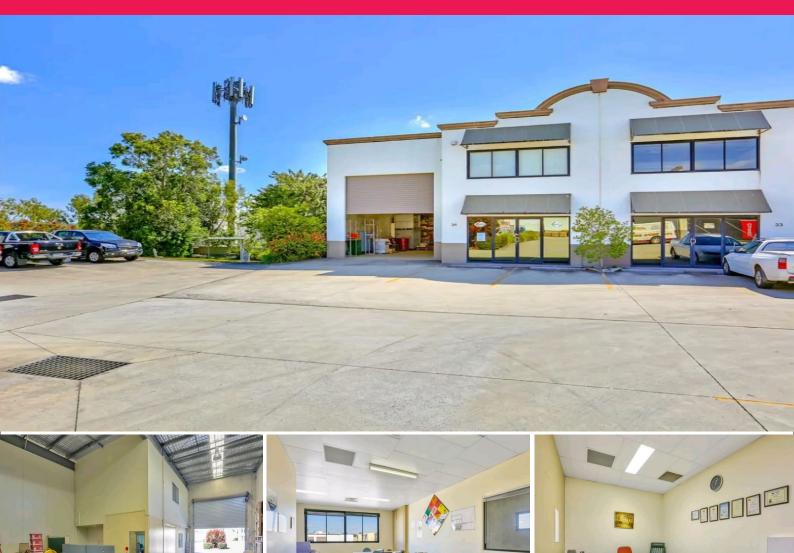

## 34/37 Mortimer Road, Acacia Ridge QLD 4110

## Modern Acacia Ridge Unit ? Container Friendly

- \* Modern concrete tilt panel unit in functional complex
- \* 254sqm of well-presented warehouse & office
- \* 164sqm of warehouse with great internal height
- \* Access via a single container height electric roller door
- \* 90sqm of air-conditioned office over two levels
- \* 3 Phase power available
- \* Complex has ability to drop 40ft container
- \* 2 exclusive use car spaces plus ample common parking
- \* Pallet racking included
- \* Available now

Industrial FOR LEASE \$28,500 p/a + GST 254sgm