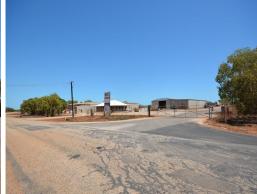

- -Several sheds, high clearances and subletting opportunities, sizes range from approx. 930m, 360m & 355m
- -Office spaces approx. 300m including Bathrooms, Kitchen and Short Stay Respite Rooms
- -Loads of hardstand, secure fencing
- -Outgoings \$47,416 + GST per annum