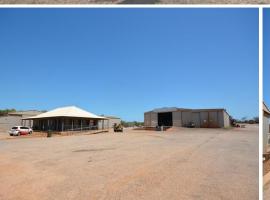

## A Rare Opportunity - Large Industrial Yard Available for Lease

One of Broome's largest lots available for lease. With three large sheds, offices, and more, this yard would be a great opportunity for transport, trucking yard, oil and gas etc.

- -Several sheds, high clearances and subletting opportunities, sizes range from approx. 930m, 360m & 355m
- -Office spaces approx. 300m including Bathrooms, Kitchen and Short Stay Respite Rooms
- -Loads of hardstand, secure fencing
- -Outgoings \$47,416 + GST per annum