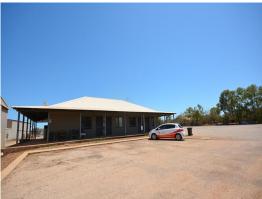

- -Several sheds, high clearances and subletting opportunities, sizes range from approx. 930m, 360m & 355m
- -Office spaces approx. 300m including Bathrooms, Kitchen and Short Stay Respite Rooms
- -Loads of hardstand, secure fencing
- -Outgoings \$47,416 + GST per annum