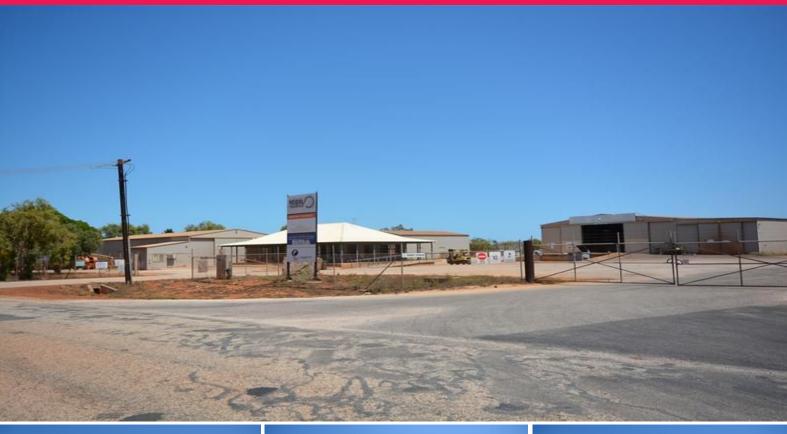

## A Rare Opportunity - Large Industrial Yard Available for Lease

One of Broome's largest lots available for lease. With three large sheds, offices, and more, this yard would be a great opportunity for transport, trucking yard, oil and gas etc.

- -Several sheds, high clearances and subletting opportunities, sizes range from approx. 930m, 360m & 355m
- -Office spaces approx. 300m including Bathrooms, Kitchen and Short Stay Respite Rooms
- -Loads of hardstand, secure fencing
- -Outgoings \$47,416 + GST per annum