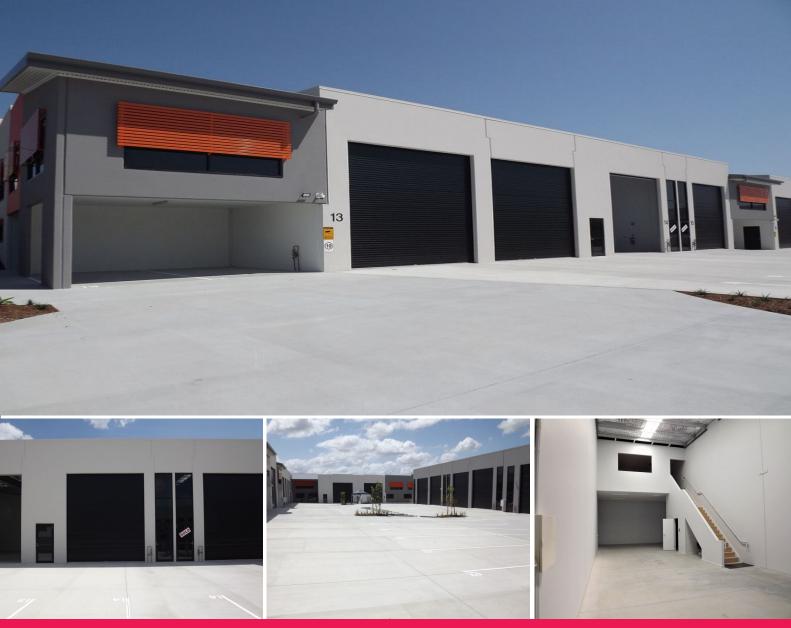

### **Brand New 157sqm Industrial Warehouse with Office**

• 157sqm warehouse/office in newly completed development

• 124sqm concrete tilt panel warehouse

• 33sqm mezzanine office

• CCTV monitored cameras throughout the site

• 24 hour security gated complex

• Remote controlled container high electric roller door access. • Designated container drop area and truck parking bays

• 3 exclusive car parks

• Private Male/female amenities with shower

• Small Kitchenette

• Direct access to the Pacific Motorway

• Contact exclusive agent Adrian Hamilton to arrange an inspection

Retail

FOR LEASE

157sqm