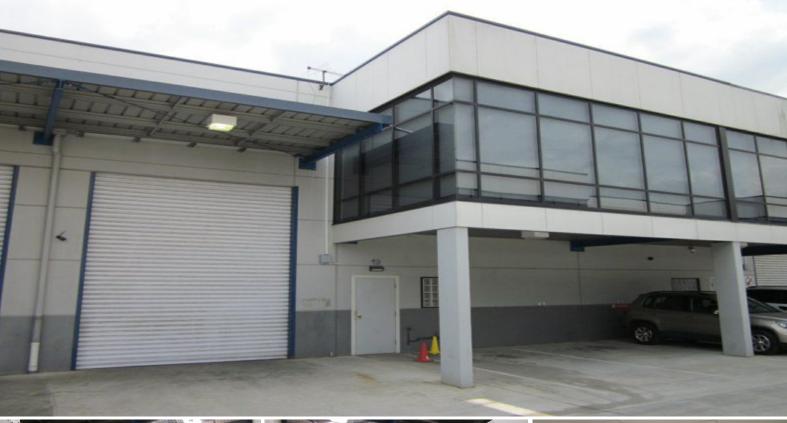

## 236sqm HIGH CLEARANCE INDUSTRIAL UNIT, ARNDELL PARK

Located on the Northern side of Holbeche Rd within sort after popular development this property features the following

- Minutes to major arterial roads such as M4 and M7 Motorways and Great Western  $\ensuremath{\mathsf{Hwy}}$
- High clearance warehouse area accessed via 1 roller shutter door
- Additional storage mezzanine within the warehouse of approx. 91sqm (not inc in size)
- 1st floor office area carpeted and air conditioned
- Amenities including shower
- Onsite parking for 3 cars with good truck access
- Inspections by appointment only