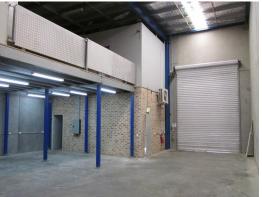

## 236sqm HIGH CLEARANCE INDUSTRIAL UNIT, ARNDELL PARK

Located on the Northern side of Holbeche Rd within sort after popular development this property features the following

- Minutes to major arterial roads such as M4 and M7 Motorways and Great Western  $\ensuremath{\mathsf{Hwy}}$
- High clearance warehouse area accessed via 1 roller shutter door
- Additional storage mezzanine within the warehouse of approx. 91sqm (not inc in size)
- 1st floor office area carpeted and air conditioned
- Amenities including shower
- Onsite parking for 3 cars with good truck access
- Inspections by appointment only