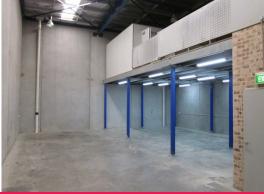

## 236sqm HIGH CLEARANCE INDUSTRIAL UNIT, ARNDELL PARK

Located on the Northern side of Holbeche Rd within sort after popular development this property features the following

- Minutes to major arterial roads such as M4 and M7 Motorways and Great Western  $\ensuremath{\mathsf{Hwy}}$
- High clearance warehouse area accessed via 1 roller shutter door
- Additional storage mezzanine within the warehouse of approx. 91sqm (not inc in size)
- 1st floor office area carpeted and air conditioned
- Amenities including shower
- Onsite parking for 3 cars with good truck access
- Inspections by appointment only