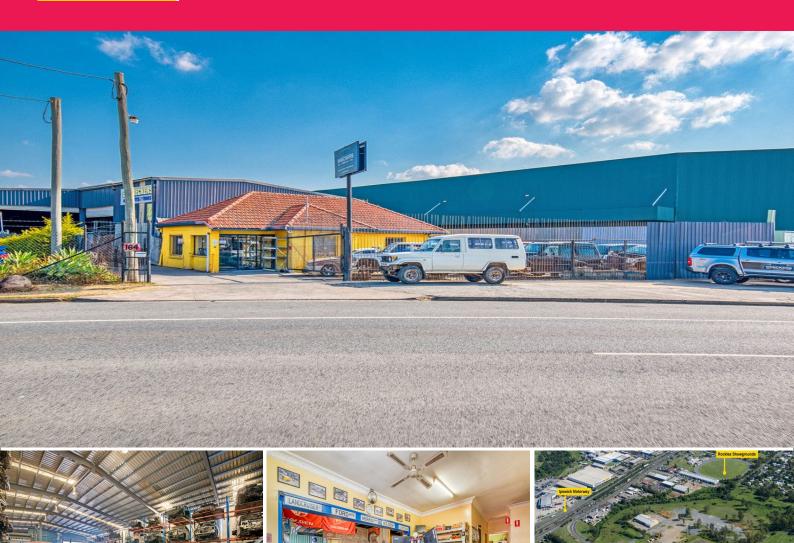

## 164 Marshall Road, Rocklea QLD 4106

## **Freestanding Warehouse Wrecking Approved**

- \* Secure freestanding property in central Rocklea location
- \* Approved wrecking yard on busy Marshall Road
- \* Combination of metal clad and concrete tilt panel
- \* 1,854sqm\*\* of General Industry Land
- \* Access via 2 container height roller doors
- \* Alsynite sheeting providing excellent natural light
- \* Internal washbay
- \* Minimum 7.5m internal height
- \* Approved hours of operation 7am-7pm Monday to Saturday (ex public holidays)
- \* Easy access to Ipswich Motorway & next door to Bunnings Rocklea
- \*\*Sizes are approximate