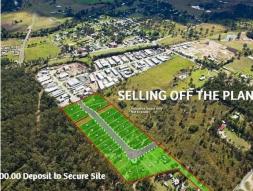

## LAST REMAINING SITES - 1504sqm\*

"STEELE PARK" INDUSTRIAL ESTATE

Last Remaining Lots Selling Out Now!

Are you considering building your own industrial property? This your chance to secure a lot in the Steele Park Industrial Estate.