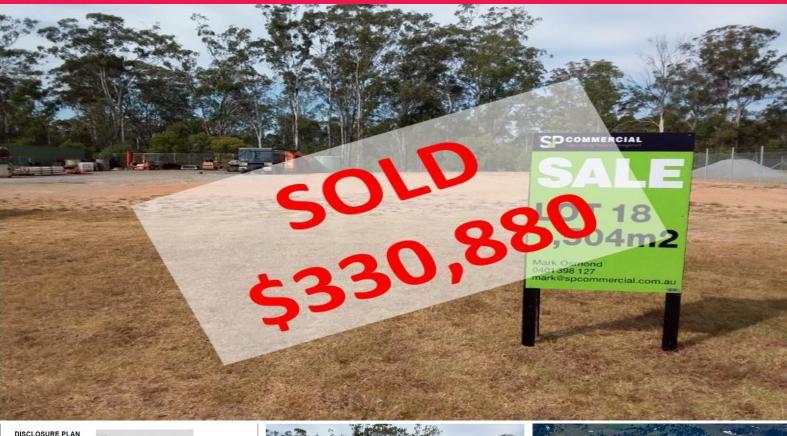

## LAST REMAINING SITES - 1504sqm\*

"STEELE PARK" INDUSTRIAL ESTATE

Last Remaining Lots Selling Out Now!

Are you considering building your own industrial property? This your chance to secure a lot in the Steele Park Industrial Estate.

Logan Village is 4kms from the regions fastest growing urban centre Yarrabilba. Businesses supplying in to this market should strongly consider Steele Park as a smart logistical buy.

Lot Size: 1504sqm

Price: \$330,880 (Save \$45,000)