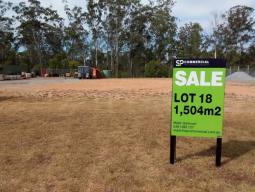

Logan Village is 4kms from the regions fastest growing urban centre Yarrabilba. Businesses supplying in to this market should strongly consider Steele Park as a smart logistical buy.

Lot Size: 1504sqm

Price: \$330,880 (Save \$45,000)

Contact Mark on 0401 398 127 the listing agent fo

Development FOR SALE