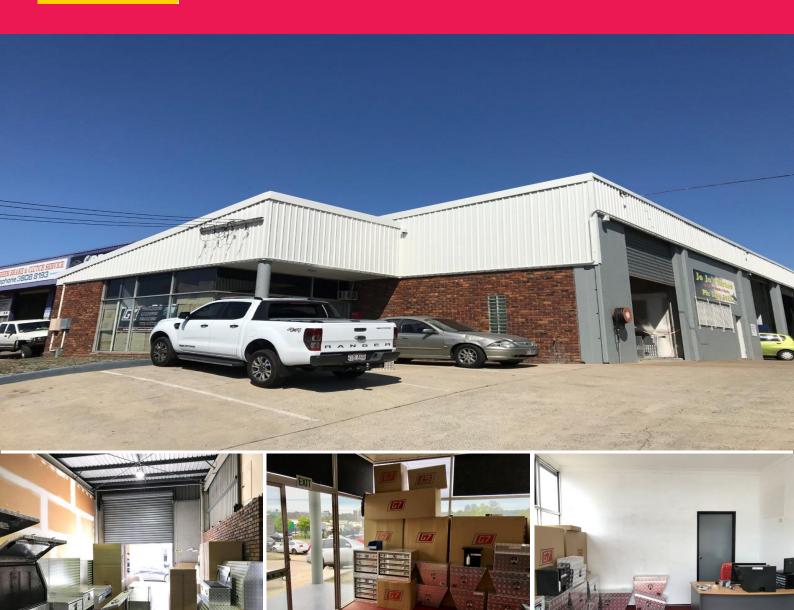

## **Well Located Industrial Unit**

- \* 143sqm unit just off Moss Street
- \* Includes 42sqm of office/showroom space
- \* Includes 101sqm of warehouse
- \* Signage exposure to Herbert Street
- \* High clearance roller door to warehouse
- \* 4 x exclusive use car spaces
- \* Rare small unit available to purchase so close to Moss St
- \* Well located in the heart of the Slacks Creek commercial/industrial precinct