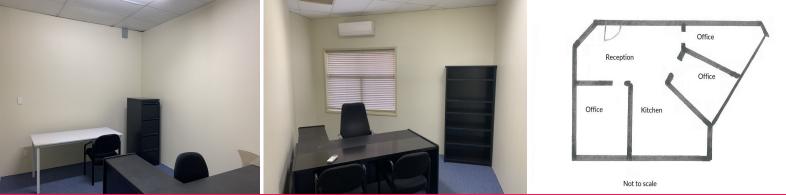

## 80 sqm Professional Office Suite At Woree Plaza Business Centre - For Sale/Lease

On the first floor of Woree Business Plaza is an 80 sqm office suite with front reception and three private offices. At the rear is a kitchen/storeroom with back car park entrance for security.

\* Neatly presented with good natural light to most rooms

\* Two undercover car parks are attached to the strata lot

\* Split system air conditioning installed in each space for less energy consumption

\* Rates and body corporate details are available on request