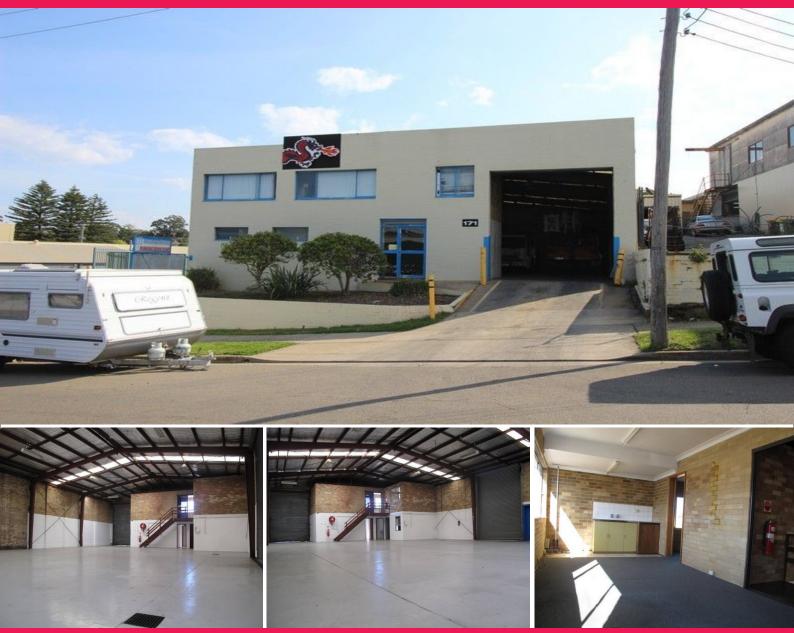

## HIGH CLEARANCE WAREHOUSE WITH STREET EXPOSURE!

Gunning Real Estate is pleased to present this well presented, clear span warehouse space accessible via two separate high clearance roller doors. The warehouse also boasts excellent natural light and strong street presence.

Located along Bellevue Parade facing Waterview Street, the property resides in the popular industrial precinct of Carlton located in close proximity to both Hurstville and Kogarah CBDs and well as providing great access to the M5 and Port Botany via Princes Highway and King Georges Road.

KEY FEATURES

- Ground Floor: 353sqm\*
- Five (5) allocated ca

Industrial FOR LEASE

387sqm