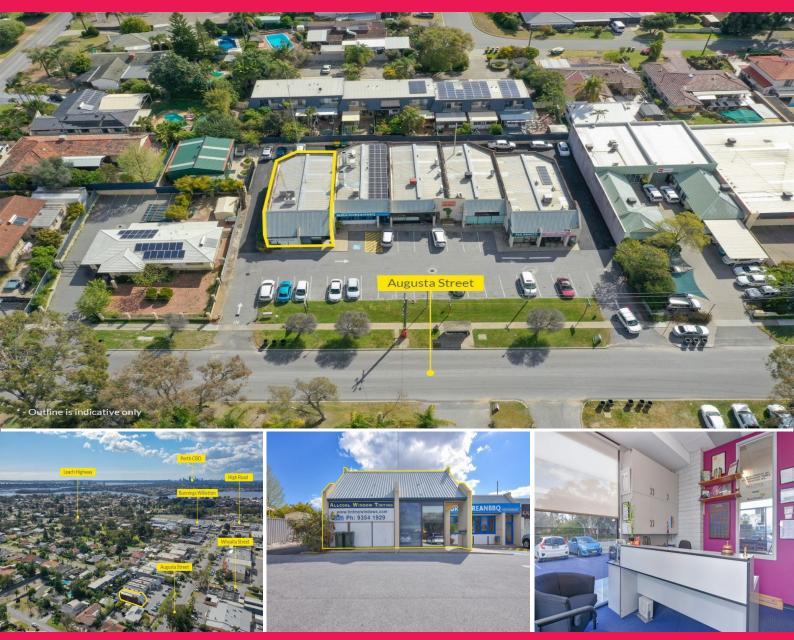

### 1/27 Augusta Street, Willetton WA 6155

#### Flexible Commercial Unit

Ray White Commercial features this flexible commercial office unit strategically located within Willetton. Just coming off High Road, this property along Augusta Street provides excellent access to main roads as well as a easy access to the established residential catchment in the surrounding areas.

A tenant will have the option to retain some of the current partitioning if required or a tenant can also require a cleared area for a more open plan.

For Further information or to arrange an inspection please contact: