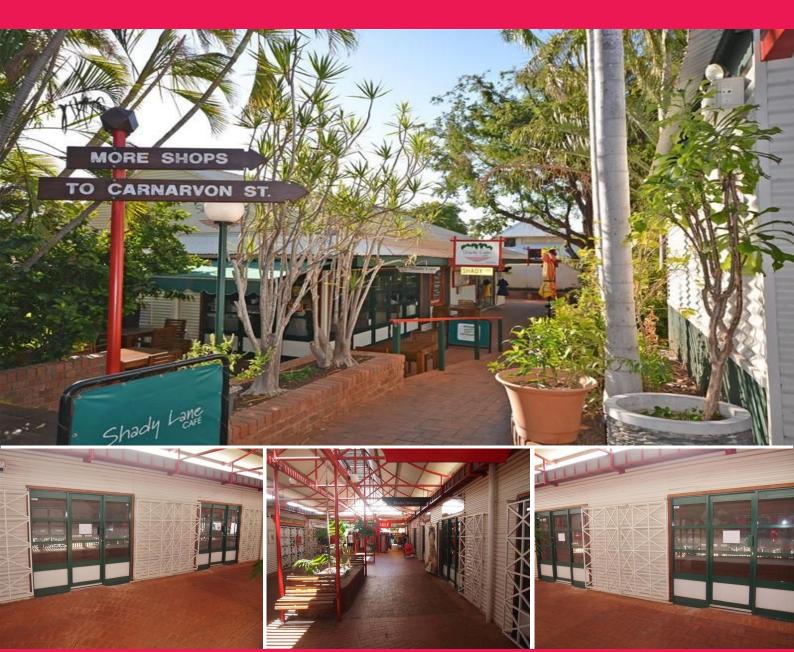

## Retail Space in Johnny Chi Lane

This large retail space has come available in Broome's iconic retail precinct.

- -Lettable Area 97.40m
- -Fully Secured Lane Afterhours
- -Located in key retail precinct, Johnny Chi Lane, Dampier Terrace
- -Attractive incentives available to long standing tenancies
- -Open layout
- -Monthly rental \$2,232.08
- -Monthly outgoings \$1,540.05

Retail

FOR LEASE

\$26,785.00 + GST per annum

97sqm

**Amanda Raffan** 

**Allan Griffiths** 

0419 008 440

0419 922 000