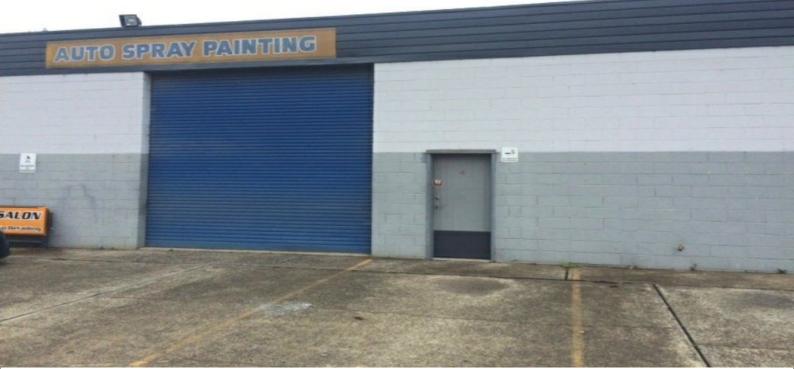

## A LITTLE RIPPER!

Consisting of approximately 137m2 of quality, secure, factory space plus awesome access and large common hardstand, turning areas and parking - this absolute cracker will be gone if you blink! Small office and plenty of power available as a bonus!

Centrally located at Tuggerah close to the Railway Station, Sydney - Newcastle M1 Motorway, Westfield Tuggerah and Super Centre.

Make time & inspect NOW! Great value!

Industrial FOR LEASE

137sqm

TyBlanchL.R.E.Bryce Vella0421 645 9610431 385 356Phinchipanker.com.au