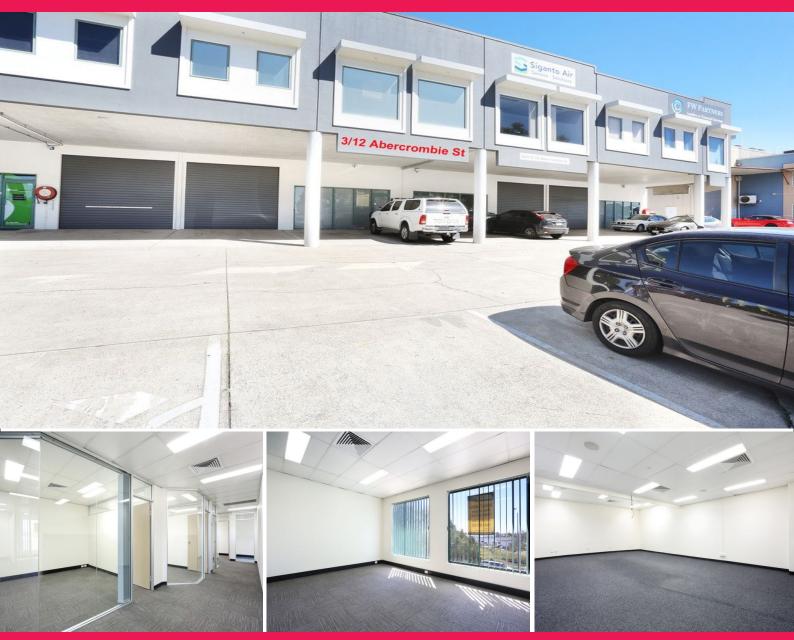

## Raine&Horne. Commercial

3/12 Abercrombie Street, Rocklea QLD 4106

## **Sherwood Road Office with Multiple Options Available**

- \* 326sqm of functional office / storage conveniently located at the corner of Fairfield and Sherwood Roads with access from Abercrombie Street
- \* Great exposure and signage opportunity
- \* Fibre optic cabling installed
- \* Modern street profile, 6 exclusive use car park spaces
- \* Ducted air-conditioning, kitchen & amenities
- \* Electric roller door with 16sqm of storage
- \* Security alarm system
- \* Excellent refurbished office layout with glass partitions
- \* Downstairs Boardroom/Showroom
- \* Close proximity to Rocklea Hotel and boutique cafes

Offices

FOR SALE

Submit Offers

326sqm

Raine&Horne. Commercial

**Phil Bloor** 

0403 585 415 phil@rnhcommercial.com.au **Douglas Gaw** 

0432 802 115