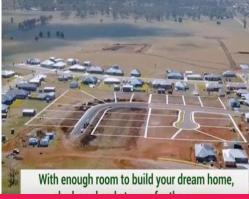

## 1081m2 Home site

Offering a 1081m2 home site in Mulga Place, Moore Creek Gardens.

- -18 blocks remaining in stage 10D and 10E
- Prices from \$143,000
- Lot sizes from 1012m2
- Above average sized blocks
- Builder of your choice
- services include underground power, Town water & sewerage, NBN, natural gas
- Room for a shed, pool and caravan  $\,$
- Close to private schools, Northgate shopping complex and daycare centre
- House and Land Packages available