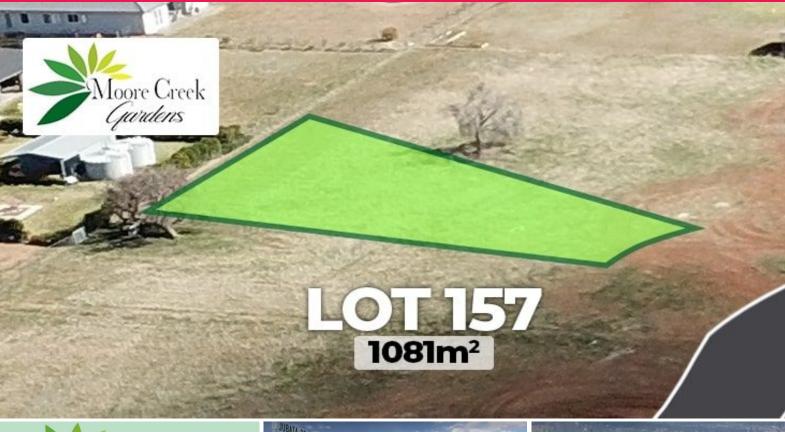

Lot 157 Moore Creek Gardens, Tamworth NSW 2340

## 1081m2 Home site

Offering a 1081m2 home site in Mulga Place, Moore Creek Gardens.

- -18 blocks remaining in stage 10D and 10E
- Prices from \$143,000
- Lot sizes from 1012m2
- Above average sized blocks
- Builder of your choice
- services include underground power, Town water & sewerage, NBN, natural gas
- Room for a shed, pool and caravan  $\,$
- Close to private schools, Northgate shopping complex and daycare centre
- House and Land Packages available