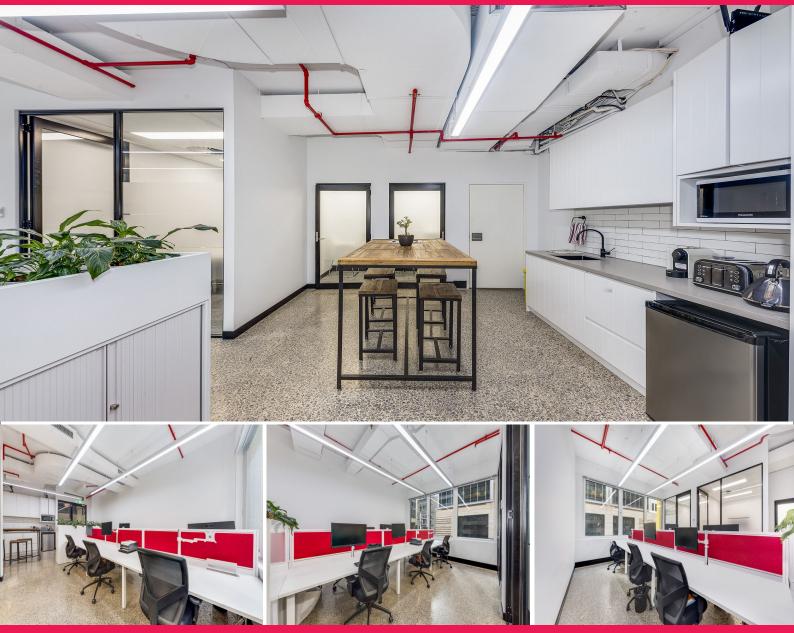

- This must be the best small suite at 84 Pitt Street
- Polished concrete floors, exposed ceilings, room for 8 staff
- Fitted with 2 offices, telephone booth rooms, full kitchen
- Outlook over Pitt Street. Assign lease to June 2021 with 4 yr option