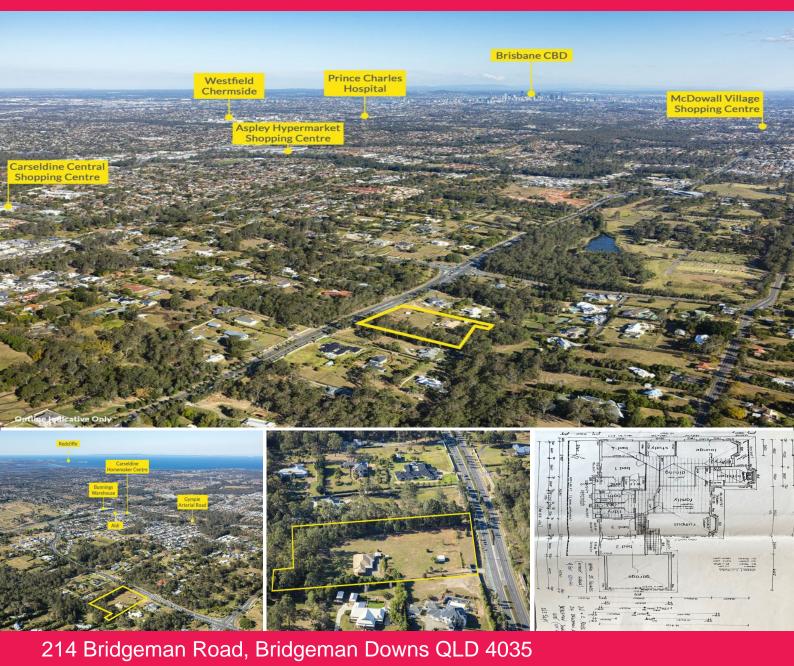

## Deceased Estate - 1.99Ha\* Bridgeman Downs

 Centrally located in a catchment with diminishing acreage land
Solid 4 bedroom plus study, 2 bathroom, 6 car accommodation, brick and tile house with ducted air-conditioning, solar, secured covered outdoor areas and multiple sheds

- Well maintained yard areas
- Surrounded by affluent acreage properties, within a tightly held market
- Offering a range of possibilities including move straight in and occupy, renovate or develop^
- Zoned 'Rural' under the Brisbane City Plan 2014
- 15km\* to the Brisbane CBD
- Under clear instructions from the 'Estate' that this property will be SOLD!