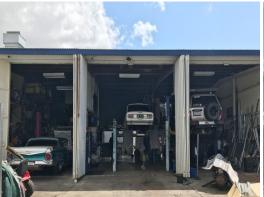

## Freestanding workshop with yard

This property enjoys exposure to Dalrymple Road and comprises two separate high clearance portal frame structures of approx. 400 and 200 square metres each plus skillion roofed area and security fenced concrete hardstand sited on a 1214 square metre allotment on two separate titles with frontage to Punari Street.

Features include a new roof, 3 phase power and full height roller shutter and doors.

Offered subject to one income producing tenancy and suitable for an investor or future owner/ occupier.

Inspect with marketing agents Ray White Commercial on 4726 7888