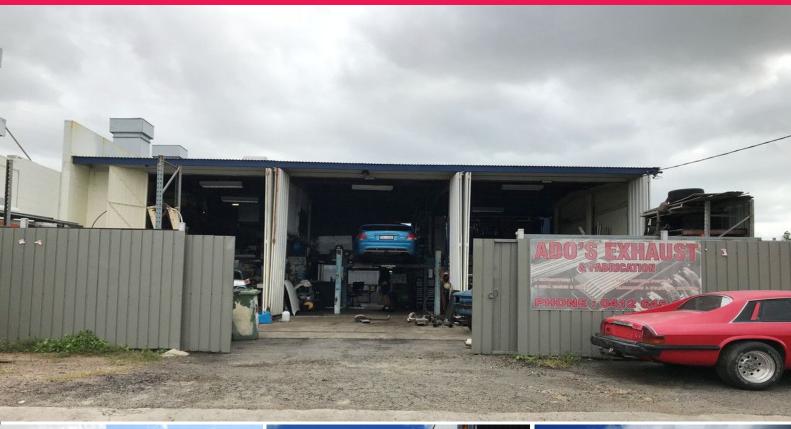

## 3 Yarrowee Street, Currajong QLD 4812

## Freestanding workshop with yard

This property enjoys exposure to Dalrymple Road and comprises two separate high clearance portal frame structures of approx. 400 and 200 square metres each plus skillion roofed area and security fenced concrete hardstand sited on a 1214 square metre allotment on two separate titles with frontage to Punari Street.

Features include a new roof, 3 phase power and full height roller shutter and doors.

Offered subject to one income producing tenancy and suitable for an investor or future owner/ occupier.

Inspect with marketing agents Ray White Commercial on 4726 7888