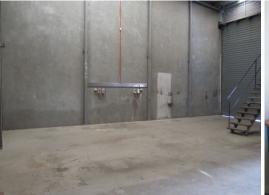

- \* Solid tilt panel unit... No GST to pay
- \* 182sqm gross floor area
- \* 152sqm on the plans
- \* 30sqm additional mezzanine office built in
- \* Office area has split system air conditioning
- \* 6 metre high warehouse with 3 phase power
- \* Electric roller door access
- \* Excellent car parking on site