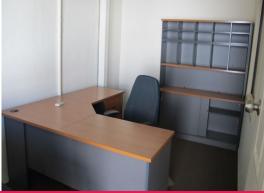

- \* Solid tilt panel unit... No GST to pay
- \* 182sqm gross floor area
- \* 152sqm on the plans
- \* 30sqm additional mezzanine office built in
- \* Office area has split system air conditioning
- \* 6 metre high warehouse with 3 phase power
- \* Electric roller door access
- \* Excellent car parking on site