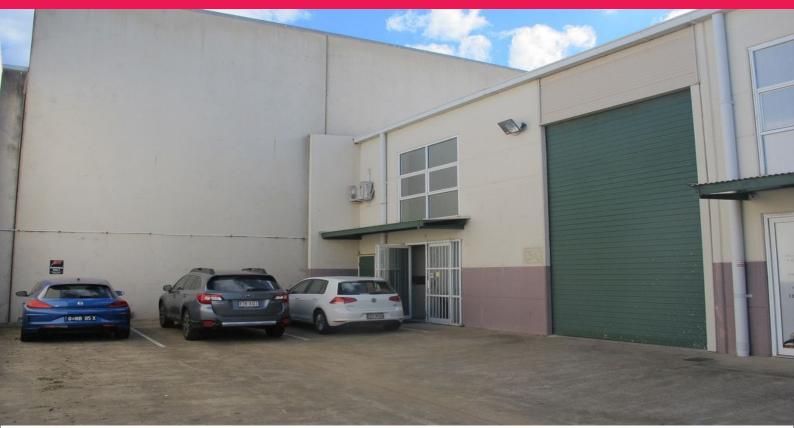

## **Small Jewel in the Archerfield Crown**

This small jewel is nestled away in a complex of 5 units. It has excellent access to Boundary and Beatty Roads intersection which lead to other major arterials. All prospective purchasers will not be disappointed.

- \* Solid tilt panel unit... No GST to pay
- \* 182sqm gross floor area
- \* 152sqm on the plans
- \* 30sqm additional mezzanine office built in
- \* Office area has split system air conditioning
- \* 6 metre high warehouse with 3 phase power
- \* Electric roller door access
- \* Excellent car parking on site