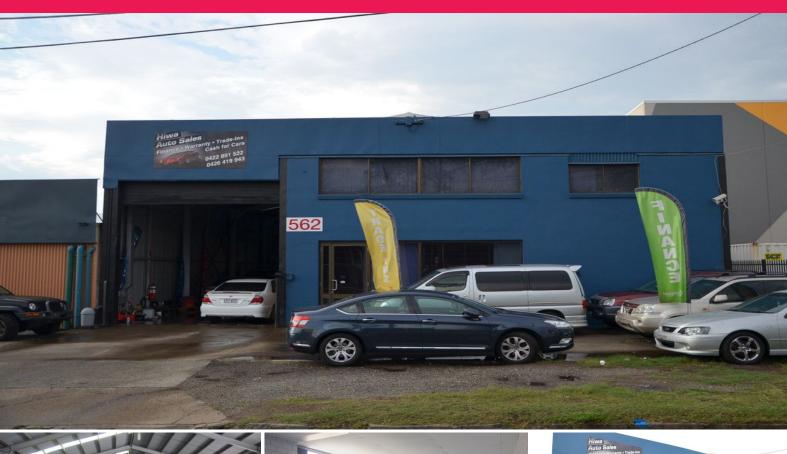

562 Boundary Road, Archerfield QLD 4108

## **Boundary Road Freestanding Industrial**

- $^{\star}$  586sqm industrial offering clear span warehouse, showroom and upper level office space on busy Boundary Rd
- \* 489sqm metal clad warehouse with single roller door access
- \* 97sqm showroom / reception with offices above
- \* 2-3 car parks at the front of building
- \* Well suited to trades able to benefit from busy road exposure and easy access off the street