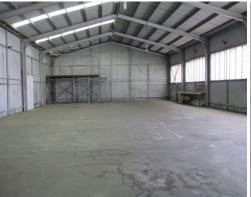

## **Boundary Road Freestanding Industrial**

- $^{\star}$  586sqm industrial offering clear span warehouse, showroom and upper level office space on busy Boundary Rd
- \* 489sqm metal clad warehouse with single roller door access
- \* 97sqm showroom / reception with offices above
- \* 2-3 car parks at the front of building
- \* Well suited to trades able to benefit from busy road exposure and easy access off the street