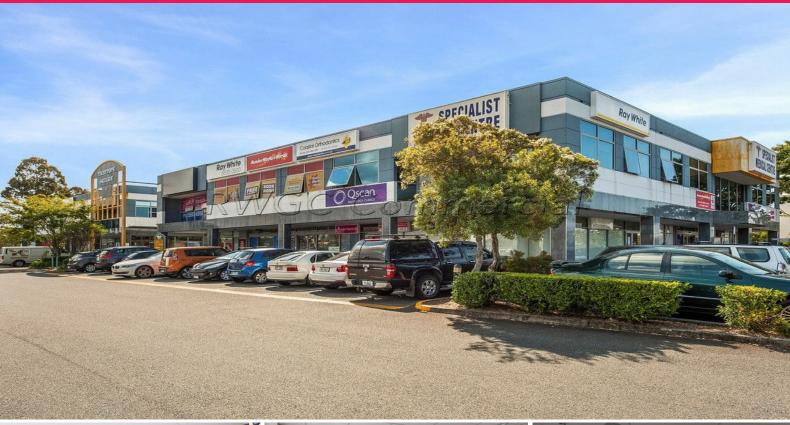

## **GROUND FLOOR RETAIL IN TREETOPS SQUARE**

Treetops Square is a finance and medical building opposite the Treetops Shopping Centre.

Property features:

- 146m2\*
- Ground floor position
- Excellent frontage
- Shop 18 is positioned between NAB and Westpac
- Signage provision on pylon
- Onsite parking

Treetops Square building provides the ideal signage opportunity spanning over 2 road frontages, security building, lift access, off street parking and ample visitor parking. Situated directly opposite th