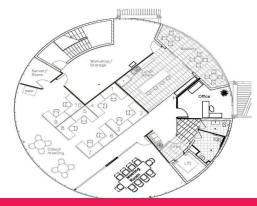

- \* Modern corporate office 264m\*
- \* Fitted out office with open plan and boardroom
- \* Deck over landscaped courtyard
- \* Additional highway signage opportunity
- \* Optical fibre available and NBN available
- \* CCTV and electronic door access
- \* 10 allocated car parking spaces
- \* Coffee shop on site