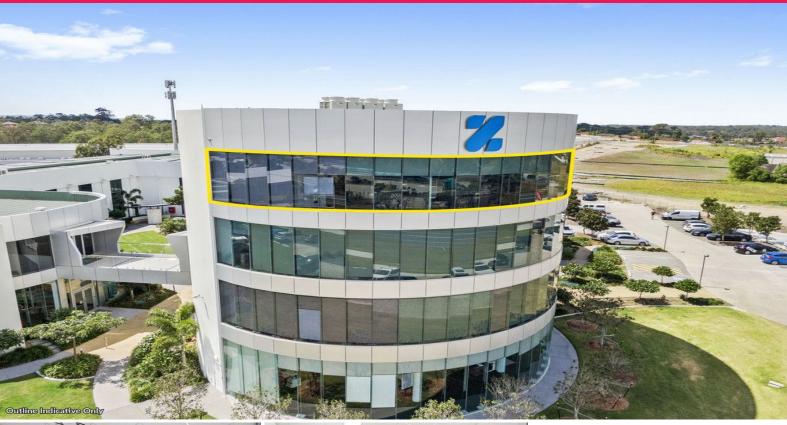

## **Modern Corporate Commercial Office**

Be part of this iconic building and benefit from all the advantages being offered in this newly redeveloped business precinct. Offering exceptional corporate offices now is the time to inspect 270 Lahrs Road, Ormeau.

- \* Modern corporate office 264m\*
- \* Fitted out office with open plan and boardroom
- \* Deck over landscaped courtyard
- \* Additional highway signage opportunity
- \* Optical fibre available and NBN available
- \* CCTV and electronic door access
- \* 10 allocated car parking spaces
- \* Coffee shop on site