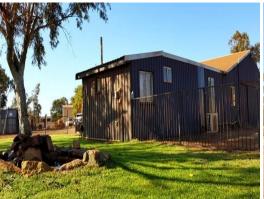

## An oasis in Wedgefield that has everything you need

Are you looking for a dual access drive through site with accommodation, offices and workshop? Well look no further than 10 Yanana Street, this little oasis has all of this and more.....

The 3691sqm (approx.) fully fenced corner site is very well laid out, with 120m street frontage providing excellent exposure plus the security of your own CCTV system throughout.

Industrial FOR LEASE

108sqm