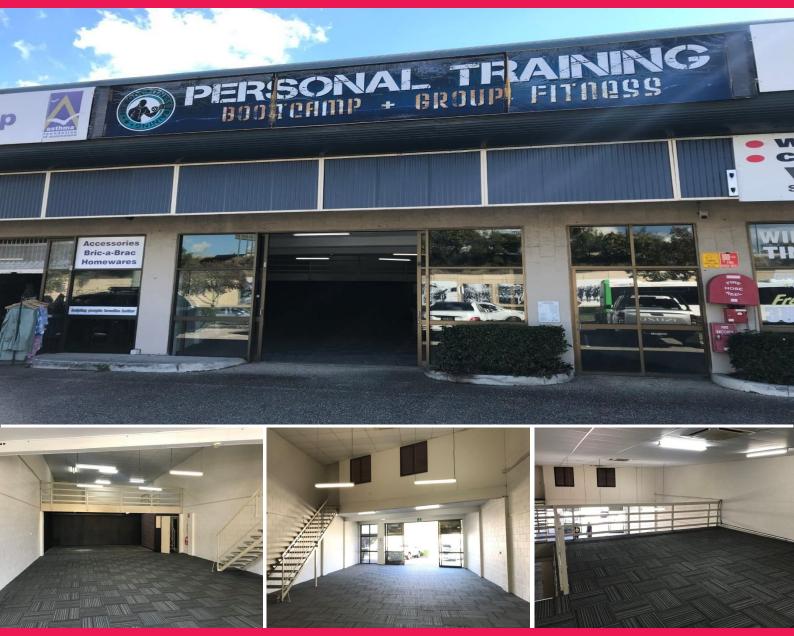

## Raine&Horne. Commercial

6/108 Anzac Avenue, Hillcrest QLD 4118

## **Showroom with Main Road Exposure**

- \* 309sqm Showroom/office on the busy Anzac Ave
- \* Includes 154sqm of open plan showroom
- \* Includes 64sqm of rear mezzanine (additional showroom or storage)
- \* Includes 84sqm of office and amenities
- \* Excellent signage and exposure to passing traffic
- \* Showroom and mezzanine areas are air conditioned
- \* Will suit a number of uses
- \* Entry is via double doors at front of tenancy
- \* Good car parking for customers
- \* Recently repainted and ready to occupy
- \* Well located just minutes to Grand Plaza and major local roads

Showrooms/bulky Goods

FOR SALE

\$595,000

309sqm