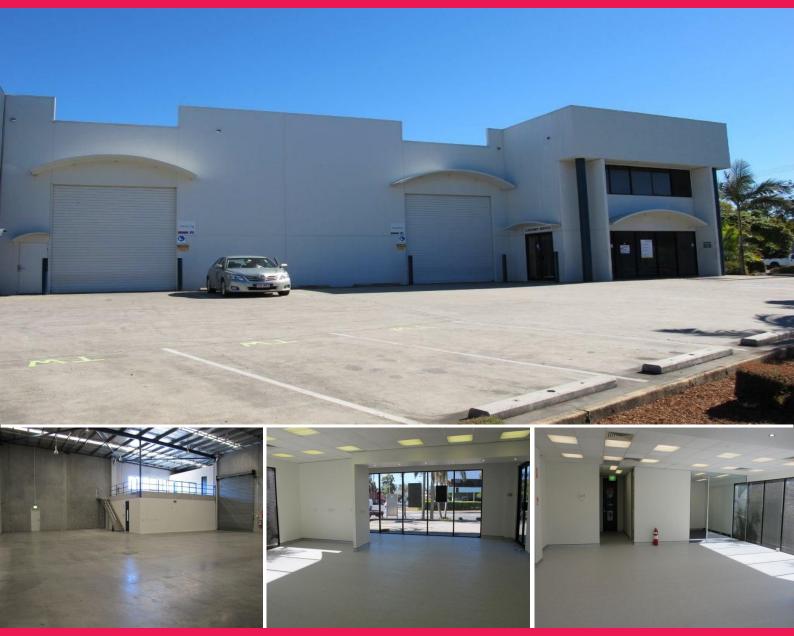

1/9 Postle Street, Coopers Plains QLD 4108

## **Prominent Boundary Road Exposure Plus Pylon Signage**

- \* Modern 729sqm tilt panel unit offering excellent presentation
- \* 499sqm of clear span warehouse with great internal height
- \* Access via 2 large container height roller doors
- \* Large concrete apron for easy access and container drop-off
- \* 150sqm of well presented office/showroom over two levels
- \* 80sqm of concrete load bearing mezzanine
- $^{\star}$  Great location with easy access to Beaudesert Road & the Ipswich Motorway