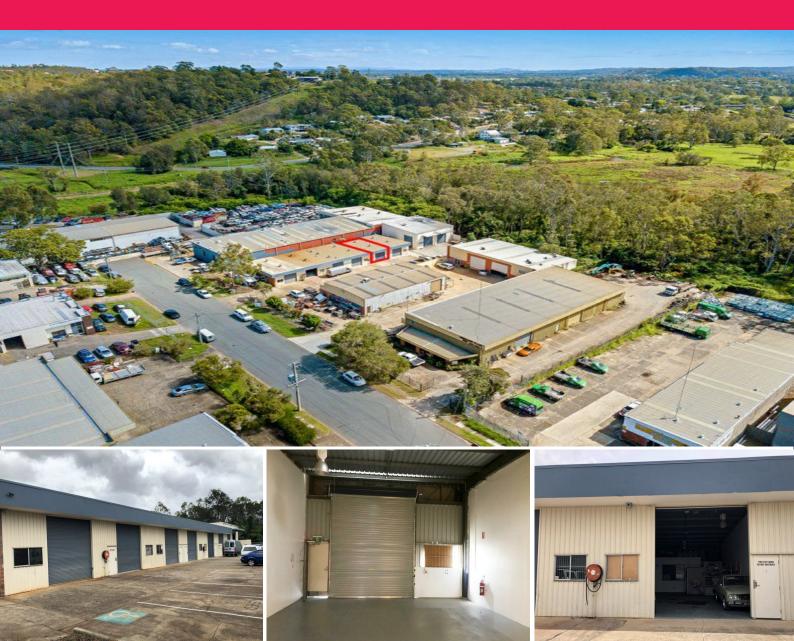

## LJ Hooker Commercial

5/4 Lochlarney Street, Beenleigh QLD 4207

## 91sqm Warehouse/Office Space. PRICE REDUCTION

- \* 91sqm Warehouse/Office Space
- \* Neat modern kitchenette and amenities
- \* Remote control container height roller door access
- \* 2 Exclusive car spaces
- \* located in secure gated complex

PRICE: All Sensible Offers Will Be Considered BUILDING AREA: 91 sqm

Location

Beenleigh is defined by the Queensland government as a key metropolitan centre within South East Queensland. Situated on the Pacific Motorway, access to both the Gold Coast and Brisbane for employment, business, leisure and other activities are excellent. Beenleigh is the business services ce