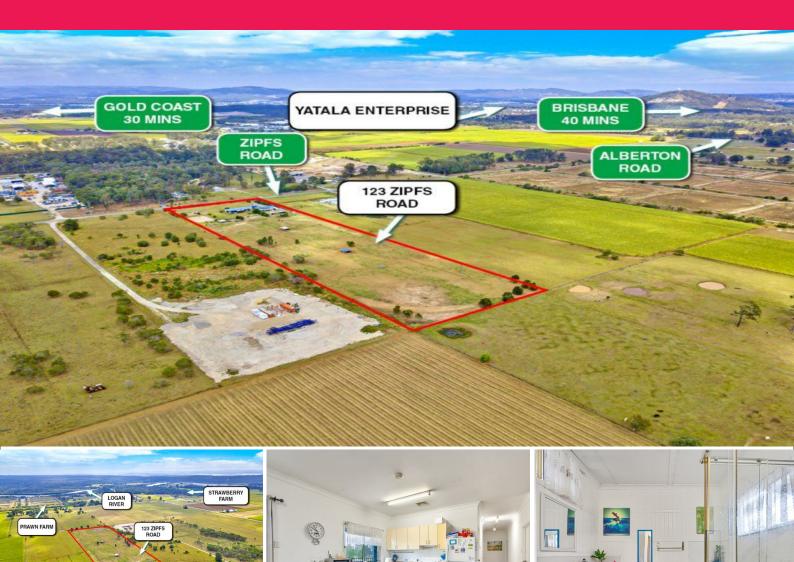

## LJ Hooker Commercial

123 Zipfs Road, Alberton QLD 4207

LAND AREA: 4.04 ha (10 acres approx)

## Location

30 minutes drive to Gold CBD, 40 minutes to Brisbane Airport and Brisbane CBD. Minutes drive to Yatala Enterprise Area and close to the Logan River Boat Ramp. Alberton is one of the most northern suburbs of the Gold Coast and is best known for being part of the Rocky Point Sugar District. The