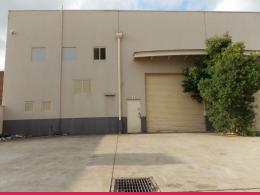

## 235 SQM Modern Style Warehouse - HOLROYD

Conveniently located in the prized pocket of Holroyd (Parramatta/Granville) well connected to Woodville Road, James Ruse Drive, Parramatta Road & the M4 Motorway (approx 1km).

Features include:

- 1 container sized roller shutter door
- Three (3) car parking spaces
- Internal clearance of up to 7 metres
- Zoned IN2 Light Industrial
- Own kitchenette & amenities
- Carpeted & air conditioned office