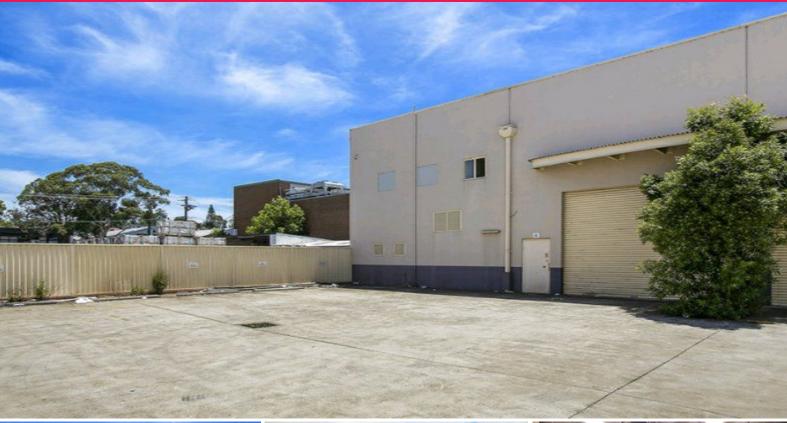

## 235 SQM Modern Style Warehouse - HOLROYD

Conveniently located in the prized pocket of Holroyd (Parramatta/Granville) well connected to Woodville Road, James Ruse Drive, Parramatta Road & the M4 Motorway (approx 1km).

Features include:

- 1 container sized roller shutter door
- Three (3) car parking spaces
- Internal clearance of up to 7 metres
- Zoned IN2 Light Industrial
- Own kitchenette & amenities
- Carpeted & air conditioned office