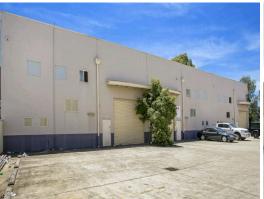

## 235 SQM Modern Style Warehouse - HOLROYD

Conveniently located in the prized pocket of Holroyd (Parramatta/Granville) well connected to Woodville Road, James Ruse Drive, Parramatta Road & the M4 Motorway (approx 1km).

Features include:

- 1 container sized roller shutter door
- Three (3) car parking spaces
- Internal clearance of up to 7 metres
- Zoned IN2 Light Industrial
- Own kitchenette & amenities
- Carpeted & air conditioned office