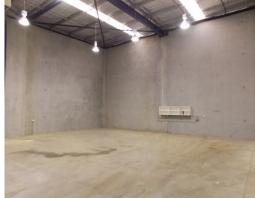

Features include:

- 1 container sized roller shutter door
- Three (3) car parking spaces
- Internal clearance of up to 7 metres
- Zoned IN2 Light Industrial
- Own kitchenette & amenities
- Carpeted & air conditioned office