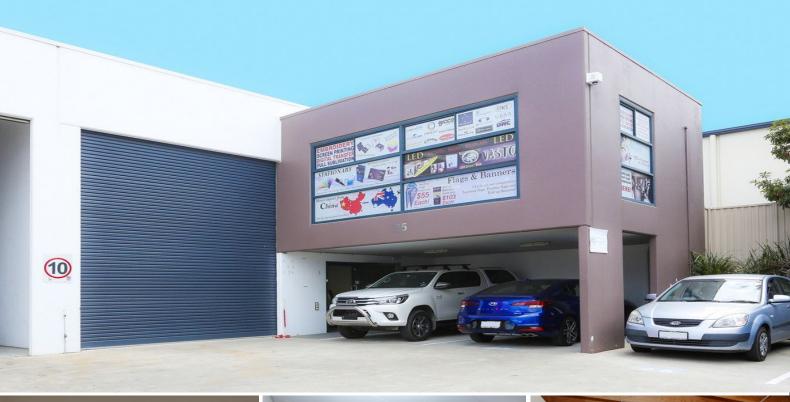

## **Incentives On Offer Or Purchase Now!**

- \* 343m2\* total area
- \* 111m2\* warehouse
- \* 65m2\* ground floor showroom
- \* 167m2\* mezzanine office
- \* All very usable space
- \* Three-phase power available to the board
- \* 3 allocated car parks with ample visitor & street parking
- \* Quality office area
- \* Easy access from M1 Motorway
- \* Available now with landlord ready to do a deal
- \* Call Team Dunne for more information today!
- \*approx Please contact the list

Industrial FOR LEASE

343sqm

Lisa Dunne 0420208891 I.dunne@rwsp.net Jacob Griffin 0423 819 796 j.griffin@rwsp.net