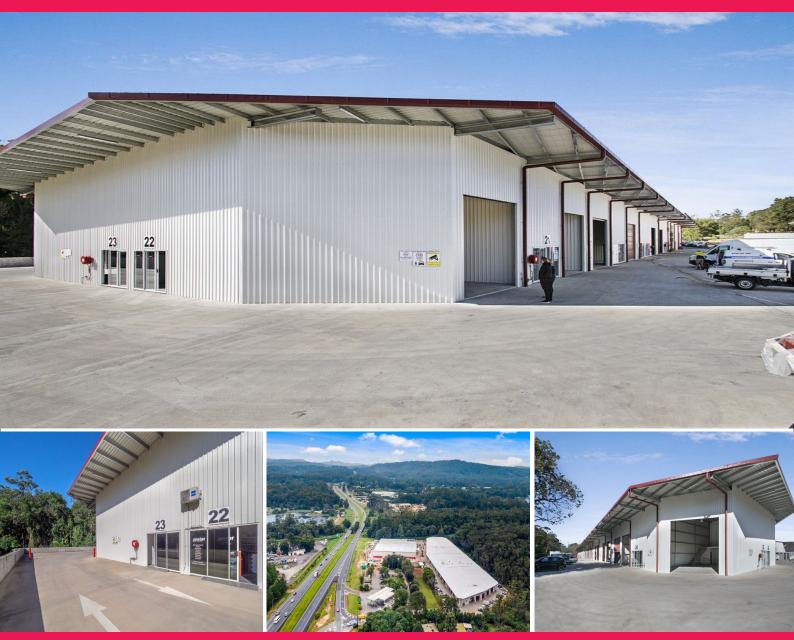

## **Industrial Unit Located Close To Bruce Highway**

- $+\,$  124sq m well presented industrial unit plus 24sq m mezzanine office (sizes approx)
- + Individually metered power and water, kitchenette and bathroom, data points
- + Roller door and personal access door
- + 7.65 metre high insulated roof and 3 metre awning (sizes approx)
- + 3 phase power
- + Easy truck access and turn around

Industrial FOR LEASE

148sqm