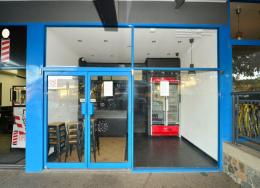

## Restaurant / Takeaway - Rent Reduced

- + 83sq m (approx) tenancy
- + Grease trap connection
- + Existing cold room in place
- + Suited for takeaway/cafe/restaurant
- + Potential to convert back into retail / serviced based business as well
- + Great street front position with plenty of passing foot traffic
- + Parking at front and rear of complex

Call or email David Brinkley or Tracey Rya

Retail

FOR LEASE

83sqm