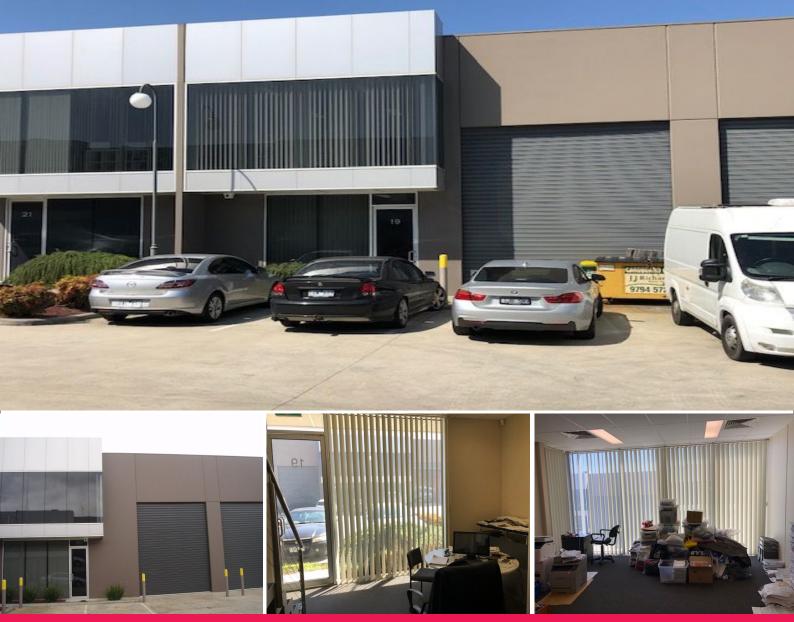

## 19/820 Princes Highway, Springvale VIC 3171

## Modern Office/Warehouse!

• Air-conditioned Office • Secure Automatic Gates • Excellent Location

Ray White Commercial Oakleigh is delighted to offer for lease this immaculate warehouse/office located on the ever-busy Princes Hwy.

Providing outstanding main road exposure and an excellent mix of warehouse/office, this property is certainly one not to be missed.

Property Features Include:

- Total Building Area | 194m2 approx.

- Including air-conditi