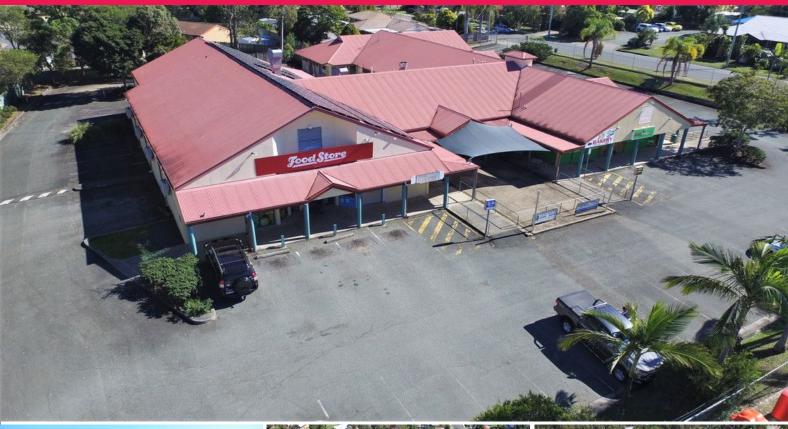

### **Multiple Leasing Opportunities In Local Retail Centre**

• Various retail tenancies available from 77m2\* - 178m2\*

• Several tenancies with full fit-out in place • Close to Childcare Centre and Local Schools • Good signage available to passing Traffic

• Central location close to Logan Motorway • Competitive Lease rates on offer • Ample onsite Parking up to 120 + Cars

• Vendor offering incentives by negotiation

• Call Exclusive Agent Adrian Hamilton 0428 875 444

Retail

FOR LEASE

178sqm