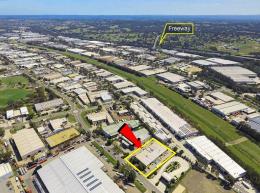

## 149m? Industrial Unit For Sale

The subject property is located on Lancaster Street, within the well-established Ingleburn Industrial area. Excellent access is provided to the M5 & M7 Motorways via the Brooks Road on-ramp. The property is within walking distance to Ingleburn railway station and all the essential services of the Ingleburn CBD.