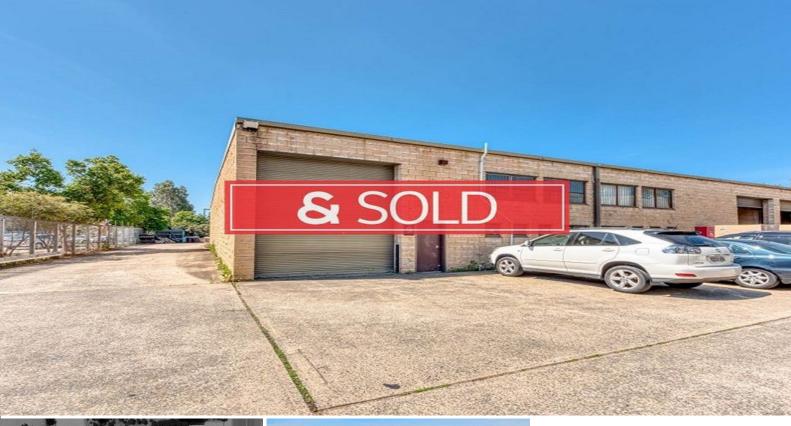

## 149m? Industrial Unit For Sale

The subject property is located on Lancaster Street, within the well-established Ingleburn Industrial area. Excellent access is provided to the M5 & M7 Motorways via the Brooks Road on-ramp. The property is within walking distance to Ingleburn railway station and all the essential services of the Ingleburn CBD.

- ? Functional Industrial Unit -149m?
- ? Electric shutter door access
- ? Additional mezzanine storage
- ? Two (2) dedicated car spaces
- ? IN1 General Industrial Zoning

For further details, pl

Industrial FOR SALE