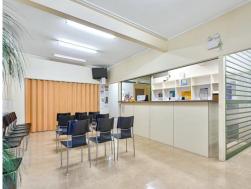

## 179sqm Medical Surgery/Office/Consulting

- \* 179sqm fitted out Doctors Surgery. Fit out can be removed
- \* 4 consulting rooms, 1 treatment room, reception, waiting room, storage room
- \* Suit variety of users.
- \* 2 x male/female (disabled) amenities
- \* Prime position next to Post Office and Police Station
- \* Onsite car spaces
- \* Situated in the heart of Woodridge directly opposite train station
- \* Hundreds of walking pedestrians daily
- \* \$36,000 P/A + GST (Includes Outgoings)

LEASE RATE: \$36,000 P/A Gross + GST

AVAILABLE SPACE: 179 sq

Healthcare

FOR LEASE

179sqm