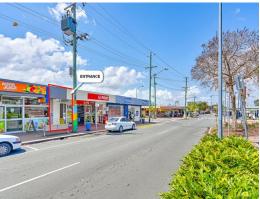

## 179sqm Medical Surgery/Office/Consulting

- \* 179sqm fitted out Doctors Surgery. Fit out can be removed
- \* 4 consulting rooms, 1 treatment room, reception, waiting room, storage room
- \* Suit variety of users.
- \* 2 x male/female (disabled) amenities
- \* Prime position next to Post Office and Police Station
- \* Onsite car spaces
- \* Situated in the heart of Woodridge directly opposite train station
- \* Hundreds of walking pedestrians daily
- \* \$36,000 P/A + GST (Includes Outgoings)

LEASE RATE: \$36,000 P/A Gross + GST

AVAILABLE SPACE: 179 sq

Healthcare

FOR LEASE

179sqm