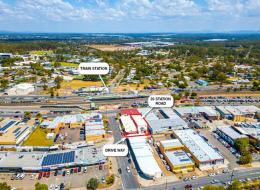

## 179sqm Medical Surgery/Office/Consulting

- \* 179sqm fitted out Doctors Surgery. Fit out can be removed
- \* 4 consulting rooms, 1 treatment room, reception, waiting room, storage room
- \* Suit variety of users.
- \* 2 x male/female (disabled) amenities
- \* Prime position next to Post Office and Police Station
- \* Onsite car spaces
- \* Situated in the heart of Woodridge directly opposite train station
- \* Hundreds of walking pedestrians daily
- \* \$36,000 P/A + GST (Includes Outgoings)

LEASE RATE: \$36,000 P/A Gross + GST

AVAILABLE SPACE: 179 sq

Healthcare

FOR LEASE

179sqm