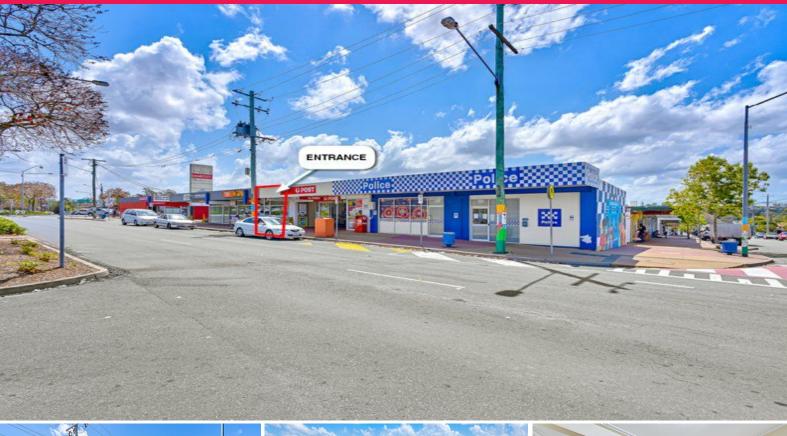

## 179sqm Medical Surgery/Office/Consulting

- \* 179sqm fitted out Doctors Surgery. Fit out can be removed
- \* 4 consulting rooms, 1 treatment room, reception, waiting room, storage room
- \* Suit variety of users.
- \* 2 x male/female (disabled) amenities
- \* Prime position next to Post Office and Police Station
- \* Onsite car spaces
- \* Situated in the heart of Woodridge directly opposite train station
- \* Hundreds of walking pedestrians daily
- \* \$36,000 P/A + GST (Includes Outgoings)

LEASE RATE: \$36,000 P/A Gross + GST

AVAILABLE SPACE: 179 sq

Healthcare

FOR LEASE

179sqm