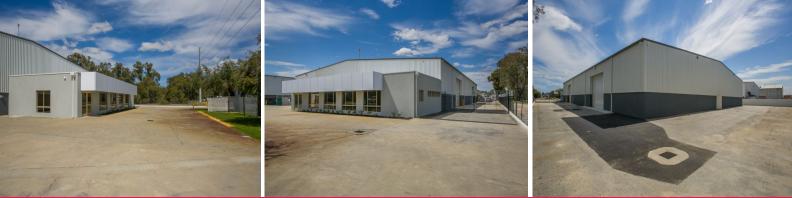

## **Ground Up Refurbishment Completed in Key Industrial Precinct**

41 Banksia Road Welshpool is located in the heart of Welshpool, one of Perth's most established and connected industrial hubs and is strategically positioned within close proximity to a number of major transport links, including Orrong Road, Roe and Tonkin Highways and Kewdale Road.

The Kewdale Freight Terminal and Airport are also nearby making it an ideal logistic / engineering headquarters.

The facility has recently undergone a complete ground up refurbishment ensuring the property provides excellent accommodation and presentation.

Key Features include:

Office / Administration

Industrial FOR LEASE \$194,750 p.a + Outgoings + GST 2115sqm

Simon Matthews 0401 676 285 simon.matthews@rhc.com.au