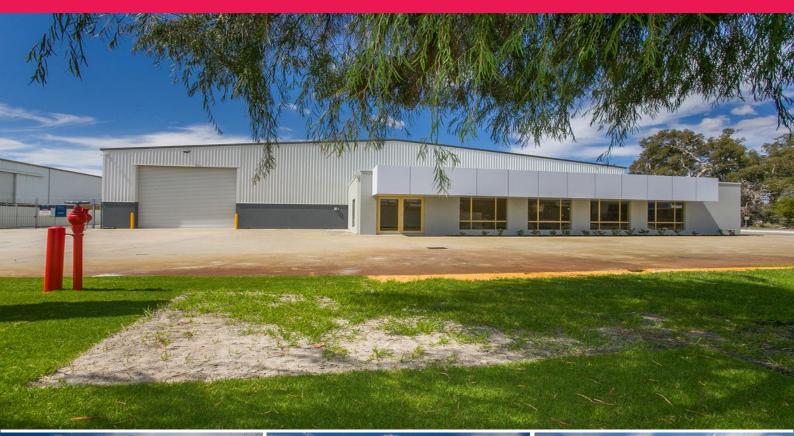

## **Ground Up Refurbishment Completed in Key Industrial Precinct**

41 Banksia Road Welshpool is located in the heart of Welshpool, one of Perth's most established and connected industrial hubs and is strategically positioned within close proximity to a number of major transport links, including Orrong Road, Roe and Tonkin Highways and Kewdale Road.

The Kewdale Freight Terminal and Airport are also nearby making it an ideal logistic / engineering headquarters.

The facility has recently undergone a complete ground up refurbishment ensuring the property provides excellent accommodation and presentation.

Key Features include:

Office / Administration

Industrial FOR LEASE \$194,750 p.a + Outgoings + GST 2115sqm

Simon Matthews 0401 676 285 simon.matthews@rhc.com.au