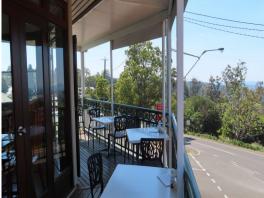

Vacant and ready for new tenants is a 40 seat (inside, outside and deck) located in the 'Mapleton Views' building on the corner of Post Office Road and Obi Obi Road, Mapleton.

Owner/Staff/Customer toilets and car-parking available behind the Cafe.