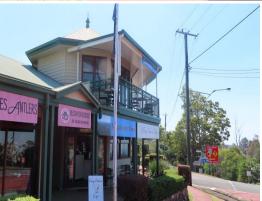

## Mapleton's prime position to Lease....

Shop 5/1 Post Office Road is situated in Mapleton's prime position with Panoramic Ocean Views over the Sunshine Coast from this immaculate Cafe/ Shop/ Office or Retail Space.

Vacant and ready for new tenants is a 40 seat (inside, outside and deck) located in the 'Mapleton Views' building on the corner of Post Office Road and Obi Obi Road, Mapleton.

Owner/Staff/Customer toilets and car-parking available behind the Cafe.