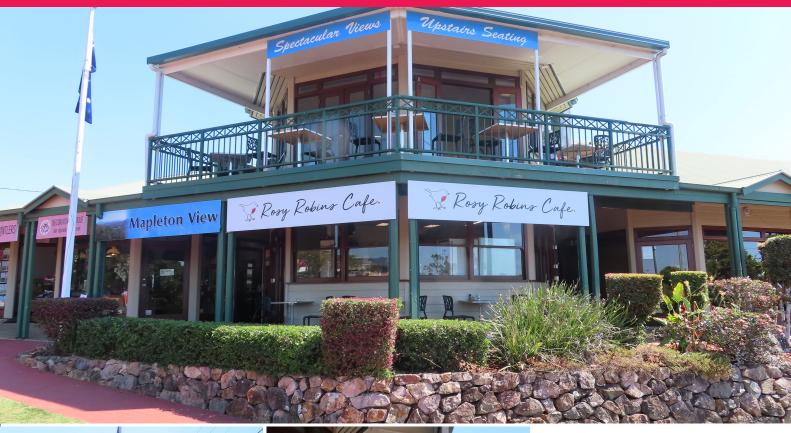

## Mapleton's prime position to Lease....

Shop 5/1 Post Office Road is situated in Mapleton's prime position with Panoramic Ocean Views over the Sunshine Coast from this immaculate Cafe/ Shop/ Office or Retail Space.

Vacant and ready for new tenants is a 40 seat (inside, outside and deck) located in the 'Mapleton Views' building on the corner of Post Office Road and Obi Obi Road, Mapleton.

Owner/Staff/Customer toilets and car-parking available behind the Cafe.

Opportunity exists for a Office, Retail Shop, Florist, Cafe, Restaurant BYO or licenced evening dining, small functions, local catering and takeaway fresh or frozen meals to support the vibrant Mapleton