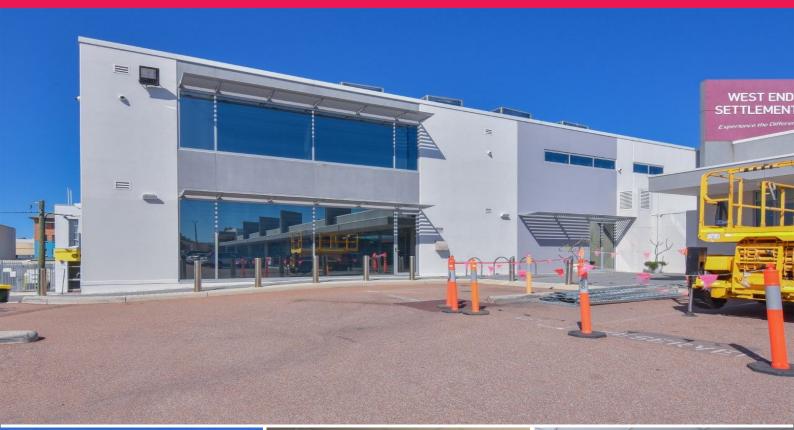

### **SECURE AND MODERN - CITY FRINGE**

Partitioned office located within the centre of the North Perth commercial precinct, perfect for a myriad of businesses.

#### Ground Floor

• 181sqm\* available for lease
• Reception, open plan area and partitioned offices
• Flexible design and ample natural light
• Two open bays and one secure car bay

#### Location

• Located in the centre of the North Perth commercial precinct • Minutes to the CBD • Close to major arterial roads Offices FOR LEASE \$250/sqm + Outgoings + GST 181sqm