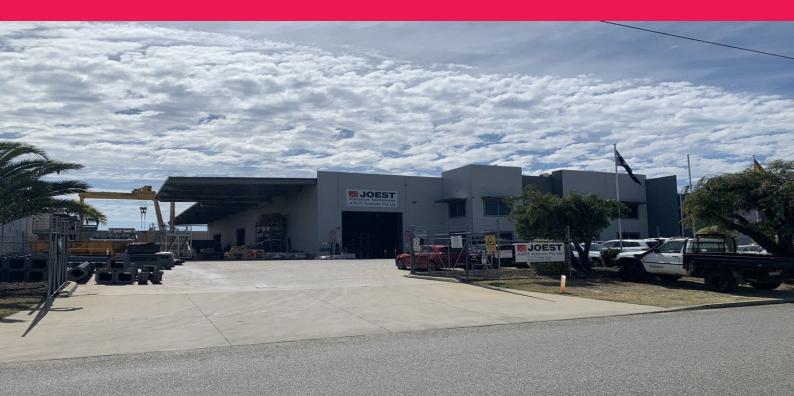

## 70-72 Sheffield Road, Welshpool WA 6106

## Heavy Duty Industrial Workshop

70-72 Sheffield Road Welshpool is located in the heart of Welshpool, one or Perth's most established and connected industrial hubs and is within close proximity to a number of major transport links, including Orrong Road, Roe and Tonkin Highways and Kewdale Road, with direct RAV 7 access.

Key Features include:

Office / Administration

• 423sqm\* over two levels

Workshop

• Overhead Cranes:

Industrial FOR LEASE Rent: \$235,000 + Outgoings + GST 1758sqm