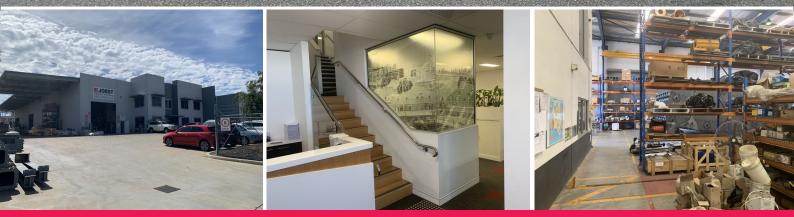

## 70-72 Sheffield Road, Welshpool WA 6106

## Heavy Duty Industrial Workshop

70-72 Sheffield Road Welshpool is located in the heart of Welshpool, one or Perth's most established and connected industrial hubs and is within close proximity to a number of major transport links, including Orrong Road, Roe and Tonkin Highways and Kewdale Road, with direct RAV 7 access.

Key Features include:

Office / Administration

• 423sqm\* over two levels

Workshop

• Overhead Cranes:

Industrial FOR LEASE Rent: \$235,000 + Outgoings + GST 1758sqm