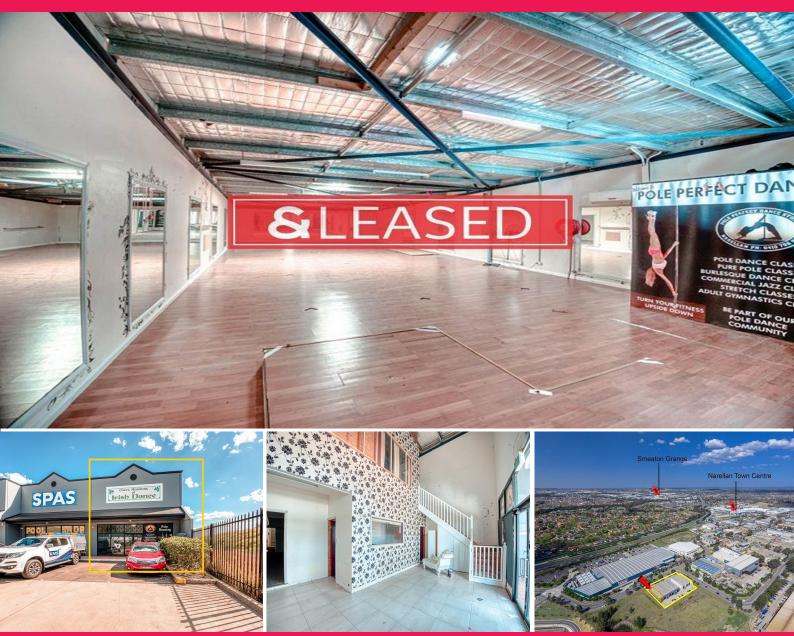

## Unit 1/6 Porrende Street, Narellan NSW 2567

## Dance Studio, Gymnastics Space or Fitness Studio

Ideally located directly behind Bunnings Warehouse Narellan, just off the Northern Road. The subject property is in close proximity to all the essential services of the Narellan CBD and Narellan Town Centre Shopping Centre.

- ? 209m? ground floor space plus 160m? mezzanine
- ? Well fitted out
- ? Ample amenities and kitchenette
- ? Rear roller door access
- ? Perfect for a wide range of professional occupiers
- ? Available to occupy now

Industrial FOR LEASE

369sqm

Raine&Horne. Commercial

**Maria Agostino** 

0413133899

Maria.Agostino@rhc.com.au