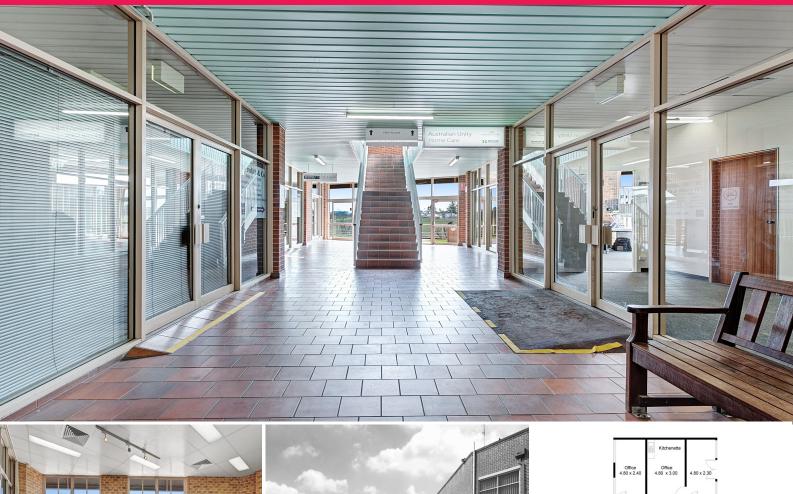

#### **Prime CBD Location**

Located within the Iconic Colonial Centre, the unit shares a common walkway with an array of long term tenants. Perfect for the first-time commercial purchaser or a great rental to add to your property portfolio.

Positioned at the rear of the arcade, the property benefits from views over the Hunter River and the large council carpark metres from the office.

- ? \$15,650 net return (approx.)
- ? Existing fitout
- ? Approx. floor area 66m2
- ? Ample customer parking
- ? Abundance of natural light to the premises
- ? New 2 + 2 year lease