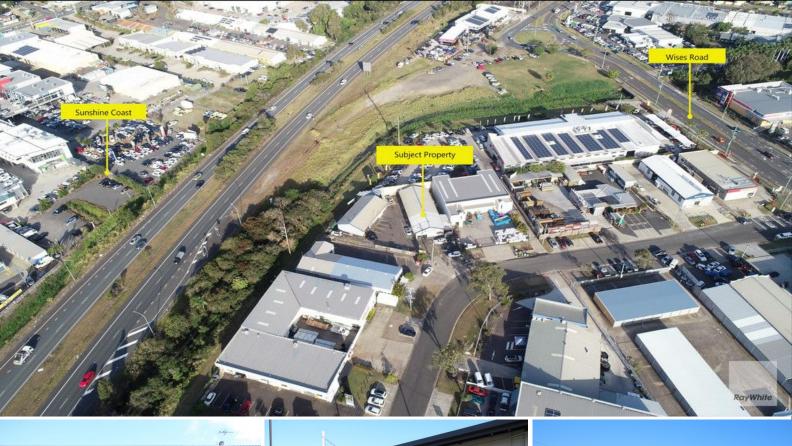

The property is centrally located in the heart of Kayleigh Drive / Wises Road Commercial/Industrial precinct for Maroochydore. Nestled within a small complex of 5 warehouse units with low outgoings, this vacant shed may be the perfect space for your storage or small business.

- Total area of 106m2 includes 96m2 shed plus a 10m2 exclusive outdoor area.

- Small complex of 5 with low body corporate.

- Prime location near new city centre SunCentral Maroochydore and easy access to Sunshine Motorway & arterial roa