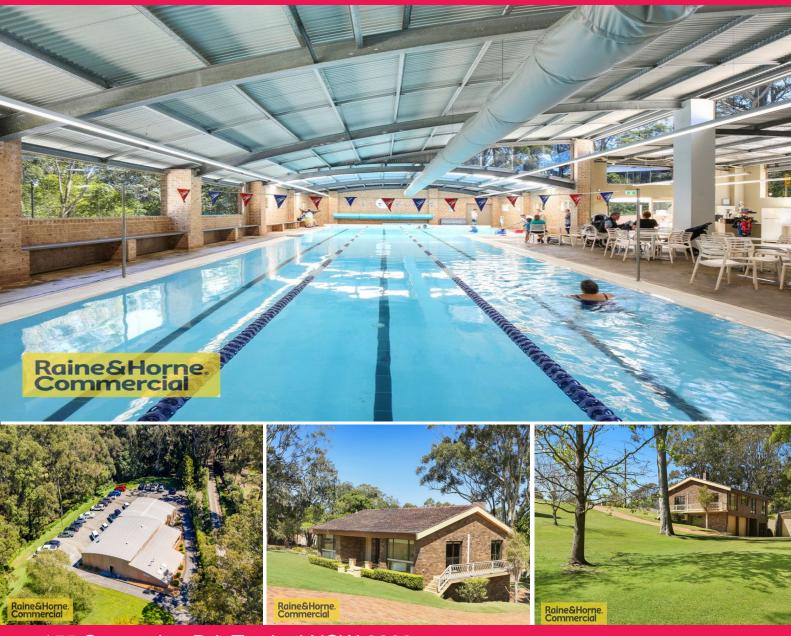

# **Beach side acreage with Aquatic Centre!**

Located in one of the Central Coast's most affluent Beach side Suburbs is this lifestyle acreage with thriving Aquatic Centre business in operation.

The property boasts 2.03Ha\* of prime acreage land complete with a four (4) bedroom home & double garage, large machinery shed & an Aquatic Centre with twenty five\* (25) metre heated pool & spa.