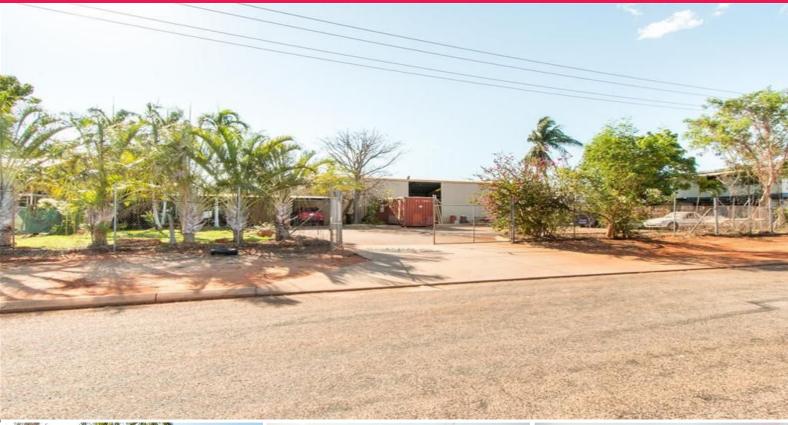

## **Blue Haze Workshop with Residence**

Offering flexibility and space this industrial property includes a warehouse with staff accommodation, residence and plenty of customer parking.

The residence sits under the same roof as the warehouse and is currently leased until November 2020 at \$450 per week. It includes a master bedroom, large bathroom with toilet and shower, two additional rooms that lead to the warehouse as well as an open plan kitchen and lounge.

The warehouse has high access doors with 250sqm and includes a mezzanine level with a choice of offices and rooms to utilise. There is concrete parking at the front and the total lot size is 1,583sqm.

- -250sqm Warehouse & Residence
- -6 offices/rooms on mez

Industrial FOR SALE \$720,000 + GST 250sqm