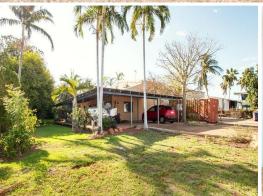

## **Blue Haze Workshop with Residence**

Offering flexibility and space this industrial property includes a warehouse with staff accommodation, residence and plenty of customer parking.

The residence sits under the same roof as the warehouse and is currently leased until November 2020 at \$450 per week. It includes a master bedroom, large bathroom with toilet and shower, two additional rooms that lead to the warehouse as well as an open plan kitchen and lounge.

The warehouse has high access doors with 250sqm and includes a mezzanine level with a choice of offices and rooms to utilise. There is concrete parking at the front and the total lot size is 1,583sqm.