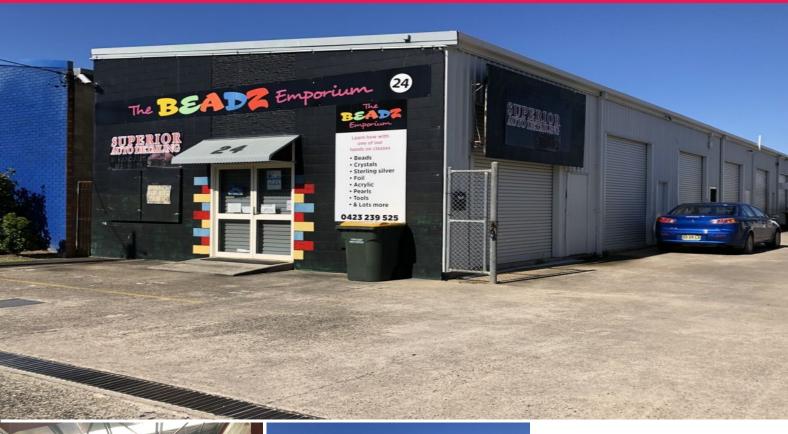

## Unit 1/22-24 Marcia Street, Coffs Harbour NSW 2450

## Just what you have been looking for...

Unit 1 provides great street font signage opportunity, glazed frontage and multiple roller door access points - a good mixture of display/office space and warehouse areas.

Enjoying the exclusive rights to the pylon sign frame and two (2) parking bays immediately in front of the unit - This unit provides SO MANY great features for your business...

KEY FEATURES Include:-

- Approx. 155m2
- Glazed frontage
- Front showroom
- Rear warehouse with m

Industrial FOR LEASE

155sqm