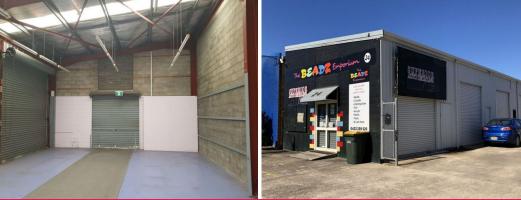

## Unit 1/22-24 Marcia Street, Coffs Harbour NSW 2450

## Just what you have been looking for...

Unit 1 provides great street font signage opportunity, glazed frontage and multiple roller door access points - a good mixture of display/office space and warehouse areas.

Enjoying the exclusive rights to the pylon sign frame and two (2) parking bays immediately in front of the unit - This unit provides SO MANY great features for your business...

KEY FEATURES Include:-

- Approx. 155m2
- Glazed frontage
- Front showroom
- Rear warehouse with m

Industrial FOR LEASE

155sqm