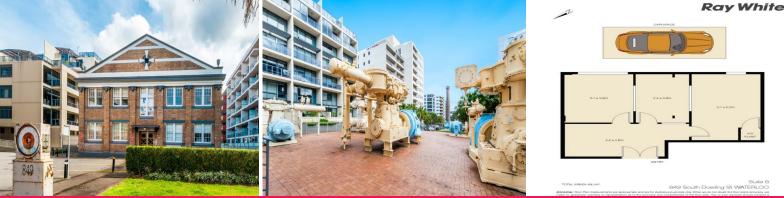

- Fitted and furnished office with new paint throughout
- Reception area, boardroom, 2 main offices complete with workstations
- One (1) basement parking space included
- Access to gymnasium & swimming pool facilities also included

Offices FOR LEASE

49sqm