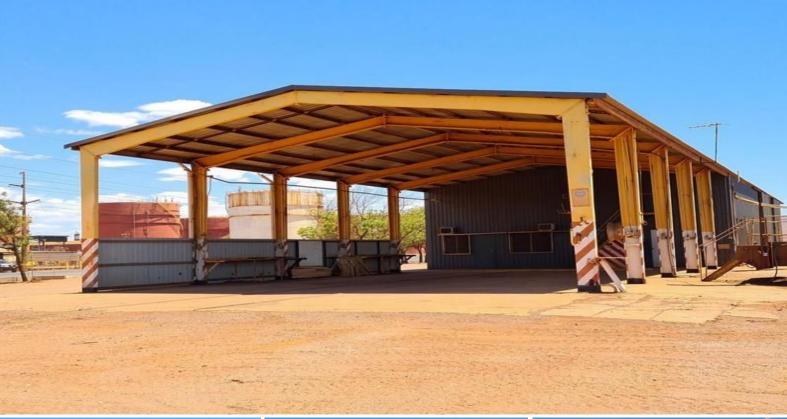

## **Huge Multi-Functional Yard in prime location**

Here's an opportunity to acquire a huge 13,375sqm commercial site in a sought-after prime Port location. Not only can you drive through this three-street frontage property you can drive a truck all the way around this perfectly positioned property.

This property has functional infrastructure in place with drive through workshop complete with mezzanine, several offices, additional open sided workshop with wash down.

Property features include: 13, 375sqm block (approx.) Three street frontages - Wilson, Darlot & Stanwell Huge hardstand area Drive through and driv Industrial FOR LEASE