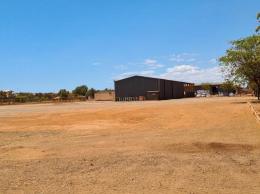

## **Huge Multi-Functional Yard in prime location**

Here's an opportunity to acquire a huge 13,375sqm commercial site in a sought-after prime Port location. Not only can you drive through this three-street frontage property you can drive a truck all the way around this perfectly positioned property.

This property has functional infrastructure in place with drive through workshop complete with mezzanine, several offices, additional open sided workshop with wash down.

Property features include: 13, 375sqm block (approx.) Three street frontages - Wilson, Darlot & Stanwell Huge hardstand area Drive through and driv Industrial FOR LEASE