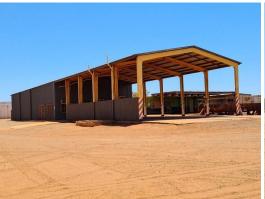

## **Huge Multi-Functional Yard in prime location**

Here's an opportunity to acquire a huge 13,375sqm commercial site in a sought-after prime Port location. Not only can you drive through this three-street frontage property you can drive a truck all the way around this perfectly positioned property.

This property has functional infrastructure in place with drive through workshop complete with mezzanine, several offices, additional open sided workshop with wash down.

Property features include: 13, 375sqm block (approx.) Three street frontages - Wilson, Darlot & Stanwell Huge hardstand area Drive through and driv Industrial FOR LEASE