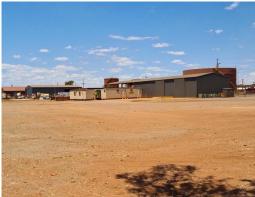

## **Huge Multi-Functional Yard in prime location**

Here's an opportunity to acquire a huge 13,375sqm commercial site in a sought-after prime Port location. Not only can you drive through this three-street frontage property you can drive a truck all the way around this perfectly positioned property.

This property has functional infrastructure in place with drive through workshop complete with mezzanine, several offices, additional open sided workshop with wash down.

Property features include: 13, 375sqm block (approx.) Three street frontages - Wilson, Darlot & Stanwell Huge hardstand area Drive through and driv Industrial FOR LEASE