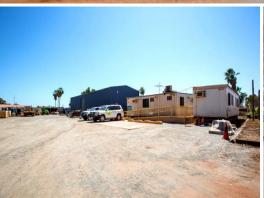

Located in the heart of Wedgefield, this 3,916 sqm (approx.) block is fully fenced with well laid out yard and excellent access. The property also boasts a clearspan 200sqm (approx.) modern colourbond workshop, with full size side and rear roller doors.

The generous open planned office is fully airconditioned to cope with the Pilbara summers and includes good quality carpet flooring plus 3 additional separate managers offices and a small kitchenette.