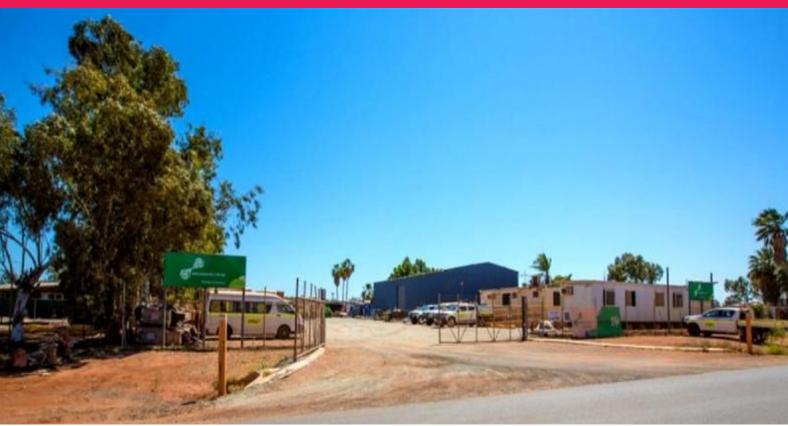

Located in the heart of Wedgefield, this 3,916 sqm (approx.) block is fully fenced with well laid out yard and excellent access. The property also boasts a clearspan 200sqm (approx.) modern colourbond workshop, with full size side and rear roller doors.

The generous open planned office is fully airconditioned to cope with the Pilbara summers and includes good quality carpet flooring plus 3 additional separate managers offices and a small kitchenette.

With separate crib/lunch room and ablution block - male, female and unisex toilets - all with split system aircon

Industrial FOR SALE

200sqm