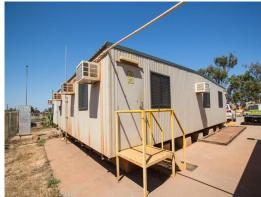

With separate crib/lunch room and ablution block - male, female and unisex toilets - all with split system aircon

Industrial FOR SALE

200sqm