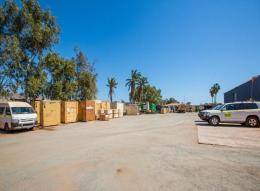

Located in the heart of Wedgefield, this 3,916 sqm (approx.) block is fully fenced with well laid out yard and excellent access. The property also boasts a clearspan 200sqm (approx.) modern colourbond workshop, with full size side and rear roller doors.