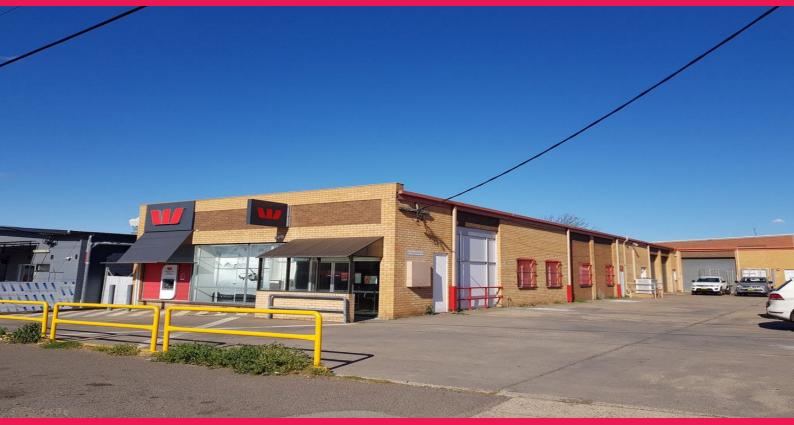

## 6 Wollongong Street, Fyshwick ACT 2609

## **High Exposure Position**

Located across from the Burning Log Mega Store and right next door to the Shell Fuel station. 6 Wollongong street is located centrally within Fyshwick.

Key Features: Great exposure Prime position on Wollongong Street Retail tenancy Ample parking for customers and staff Open shopfront floor Side access for deliveries Ceiling Grid, lighting and a/c throughout